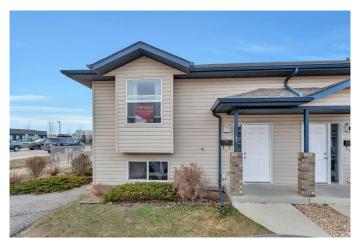

# \$239,900 - 1 Leung Place, Blackfalds

MLS® #A2211056

### \$239,900

4 Bedroom, 2.00 Bathroom, 697 sqft Residential on 0.07 Acres

Laurel, Blackfalds, Alberta

This 3-bedroom end unit is ideally located near schools, the Abbey Centre, playgrounds, and quick access to QE2. The open-concept main floor features a bright kitchen, dining, and living area with access to the deck and fully fenced yard. The primary bedroom and a 4-piece bath are also on this level. Downstairs offers two more bedrooms, a second full bath, a family room, and laundry. Includes 2 front parking stalls.

Type Residential

Sub-Type Row/Townhouse

Style Bi-Level

Status Active