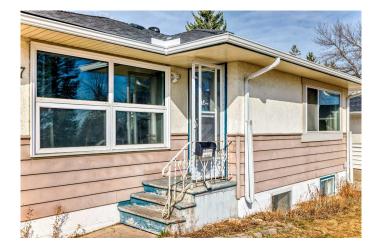

# \$849,900

5 Bedroom, 2.00 Bathroom, 878 sqft Residential on 0.25 Acres

Glendale., Calgary, Alberta

Welcome to Glendale! Are you family or looking to build your dream? This exceptional property sits on an expansive ¼ acre pie-shaped lot with a sunny southwest-facing backyard and front driveway, directly across from a beautiful park. Located in a sought-after community, this home blends modern upgrades with timeless character. Step inside to discover the refinished hardwood floors and bright family room. Updated kitchen that includes quarts counter tops, tile floors, beautiful windows to the backyard and a generous mudroom for added convenience. The main floor bathroom is a true showstopper, designed in a Victorian style with antique windows, updated vanity, and a two-person walk-in shower. Two generously sized bedrooms complete this main floor. A professionally developed basement featuring laminate flooring throughout, bright and open living room, four large windows and high ceiling, another renovated bathroom, and two more spacious bedrooms, with a third flex room. You won't believe your backyard with single car garage, tons of parking and a HUGE yard! Glendale is known for its mature trees, wide streets, and welcoming, family-friendly vibe. Enjoy close proximity to downtown Calgary, top-rated schools, and year-round outdoor recreation at Turtle Hill and Optimist Athletic Park. The neighborhood also boasts excellent transit access (including the LRT), popular shopping and dining, and an active community association. This is a rare