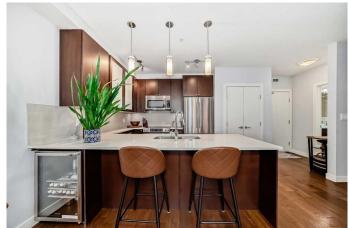

# \$315,000

1 Bedroom, 1.00 Bathroom, 594 sqft Residential on 0.00 Acres

Lower Mount Royal, Calgary, Alberta

If you are looking for a spacious condo with high quality finishings, an involved condo board in a pet friendly building, this is it! This spacious apartment welcomes you with modern finishings and hardwood floors. The open floor plan includes the kitchen with eat-in bar and wine fridge, a spacious dining area with great built ins, and living room with extra flex space. The bedroom is spacious and has ample closet space for storage with the laundry nearby. The bath is styled as a 'cheater ensuite' with direct access from the entry hall and the bedroom both. You'll love the balcony as your personal, private outdoor getaway with no other units looking into your space. Infloor heating will keep you cosy without unsightly baseboard heaters. A titled parking stall steps to the elevator rounds out this great home, along with an out of unit storage area and dedicated bicycle storage. Call your favourite agent for a private showing!

## Interior

Interior Features Breakfast Bar, Built-in Features, Elevator, No Smoking Home, Open

Floorplan

Appliances Dishwasher, Electric Stove, Refrigerator, Washer/Dryer Stacked, Wine

Refrigerator

Heating In Floor Cooling None