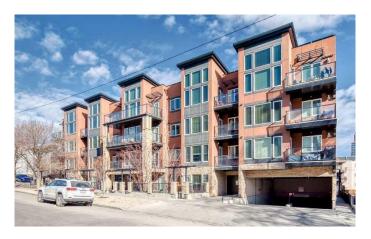

# \$315,000 - 310, 836 Royal Avenue Sw, Calgary

MLS® #A2210522

# \$315,000

1 Bedroom, 1.00 Bathroom, 594 sqft Residential on 0.00 Acres

Lower Mount Royal, Calgary, Alberta

If you are looking for a spacious condo with high quality finishings, an involved condo board in a pet friendly building, this is it! This spacious apartment welcomes you with modern finishings and hardwood floors. The open floor plan includes the kitchen with eat-in bar and wine fridge, a spacious dining area with great built ins, and living room with extra flex space. The bedroom is spacious and has ample closet space for storage with the laundry nearby. The bath is styled as a 'cheater ensuite' with direct access from the entry hall and the bedroom both. You'll love the balcony as your personal, private outdoor getaway with no other units looking into your space. Infloor heating will keep you cosy without unsightly baseboard heaters. A titled parking stall steps to the elevator rounds out this great home, along with an out of unit storage area and dedicated bicycle storage. Call your favourite agent for a private showing!