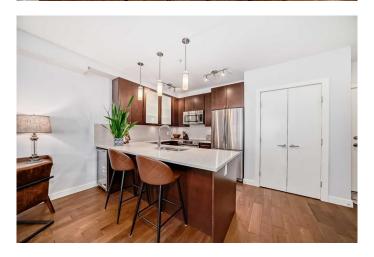

# \$315,000

1 Bedroom, 1.00 Bathroom, 594 sqft Residential on 0.00 Acres

Lower Mount Royal, Calgary, Alberta

If you are looking for a spacious condo with high quality finishings, an involved condo board in a pet friendly building, this is it! This spacious apartment welcomes you with modern finishings and hardwood floors. The open floor plan includes the kitchen with eat-in bar and wine fridge, a spacious dining area with great built ins, and living room with extra flex space. The bedroom is spacious and has ample closet space for storage with the laundry nearby. The bath is styled as a 'cheater ensuite' with direct access from the entry hall and the bedroom both. You'll love the balcony as your personal, private outdoor getaway with no other units looking into your space. Infloor heating will keep you cosy without unsightly baseboard heaters. A titled parking stall steps to the elevator rounds out this great home, along with an out of unit storage area and dedicated bicycle storage. Call your favourite agent for a private showing!

## Interior

Interior Features Breakfast Bar, Built-in Features, Elevator, No Smoking Home, Open

Floorplan

Appliances Dishwasher, Electric Stove, Refrigerator, Washer/Dryer Stacked, Wine

Refrigerator

Heating In Floor Cooling None