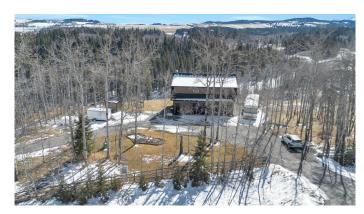

#### \$899,900

1 Bedroom, 1.00 Bathroom, 1,385 sqft Residential on 1.95 Acres

Lineham Crossing, Rural Foothills County, Alberta

Discover Your Dream Retreat on the Sheep River! Perched atop the stunning Sheep River, this unique property offers breathtaking views that stretch to the horizon, making it feel like you can reach out and touch the majestic Rocky Mountains. Just 3 km west of Turner Valley and a short 17 km drive to Kananaskis Country, this location is perfect for outdoor enthusiasts and those seeking tranquility. The current owner envisioned grand plans but has already created a beautiful carriage house suite above an oversized double garage. Custom-built by Ryan Homes, the exterior boasts durable Hardie Board siding, while the interior welcomes you with a spacious foyer complete with a utility room and laundry area. The 28 x 32 double garage is fully finished, HEATED and insulated, making it ideal for storage, parking, or a workshop. Step into the exquisite carriage house unit above, featuring a southwest-facing deck that offers views so captivating, they'll leave you breathless. The open-concept design includes a large primary suite, a stylish kitchen with stainless steel appliances, quartz countertops, and an extra-large pantry, all seamlessly connected to the cozy living area. This property is not just a home; it's an incredible opportunity! No expense was spared on the water system, shared well and 3300 gallon underground cistern and a mound septic system (2019),

both large enough to accommodate that second residence-did I mention RV pad next to house with power and septic dump.

Bonus-power to the gate and attached greenhouse in the back. Whether you envision it as a holding property for your dream home, a charming Airbnb, or a peaceful country getaway from the hustle and bustle of city life, the possibilities are endless. Don't miss your chance to own this picturesque haven!

Built in 2021