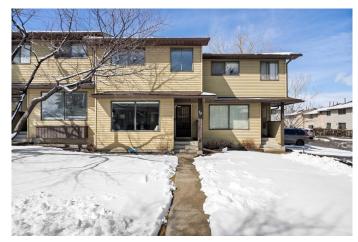

# \$399,900 - 19, 380 Bermuda Drive Nw, Calgary

MLS® #A2207606

# \$399,900

3 Bedroom, 2.00 Bathroom, 1,111 sqft Residential on 0.00 Acres

Beddington Heights, Calgary, Alberta

Welcome to Spicewood Condos, a very desirable townhouse community nestled in the heart of Beddington Heights. This renovated home offers almost 1,600 sq. ft. of thoughtfully designed living space, featuring beautiful renovations from top to bottom. Upon entering, you'll be greeted by a bright and inviting living area, enhanced by large windows bringing in loads of natural light. The open-concept layout seamlessly connects the living room to the dining area and kitchen, creating an ideal environment for relaxing and entertaining. The kitchen has been beautifully renovated with modern appliances, quartz countertops, and lots of cabinet storage, providing both style and functionality. Upstairs, you'll find three generously sized bedrooms. The primary bedroom boasts ample closet space and large windows. The additional bedrooms are versatile and can serve as guest rooms, home offices, or flex areas to suit your needs. The bathroom has been nicely renovated, featuring contemporary fixtures and finishes. The fully developed, bright basement presents a very inviting additional space for you. Install your home theatre, set up your home gym, or use it as a playroom or officeâ€"this is one of the nicer basements you'II find in this price category! The basement also has a spacious laundry area & good storage space. Luxury vinyl plank throughoutâ€"stylish and easily maintained. The unit features one of the more impressive backyards in the development. The sellers have invested \$5,000 in a newer