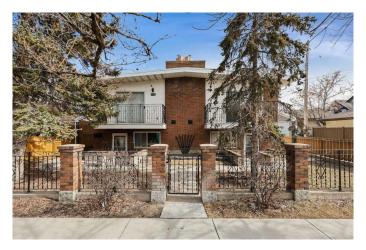

## \$1,300,000

4 Bedroom, 2.00 Bathroom, 984 sqft Residential on 0.11 Acres

Bridgeland/Riverside, Calgary, Alberta

FULL DUPLEX. 410 and 412 on a single title (412 6 Street NE). Design of this property makes it very easy to have basement suites and with the RC-G zoning it can be legalized basement suites. Both sides are currently rented to two very long term tenants (30+ years) who want to stay. The inside is dated but in phenomenal condition. Parking pad accommodates up to 4 vehicles. Walking distance to down town.

Built in 1977

Type Residential

Sub-Type Duplex

Style Side by Side, Bungalow

Status Active