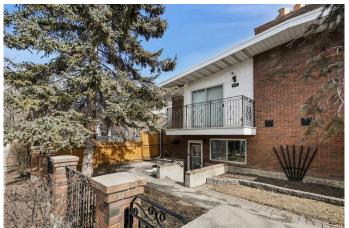

## \$1,300,000

4 Bedroom, 2.00 Bathroom, 984 sqft Residential on 0.11 Acres

Bridgeland/Riverside, Calgary, Alberta

FULL DUPLEX. 410 and 412 on a single title (412 6 Street NE). Design of this property makes it very easy to have basement suites and with the RC-G zoning it can be legalized basement suites. Both sides are currently rented to two very long term tenants (30+ years) who want to stay. The inside is dated but in phenomenal condition. Parking pad accommodates up to 4 vehicles. Walking distance to down town.

#### **Amenities**

Parking Spaces 4

Parking Parking Pad