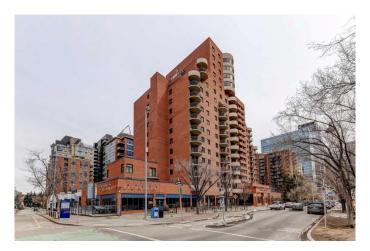

## \$215,000 - 1110, 738 3 Avenue Sw, Calgary

MLS® #A2204718

## \$215,000

1 Bedroom, 1.00 Bathroom, 521 sqft Residential on 0.00 Acres

Eau Claire, Calgary, Alberta

Welcome to Prince's Crossing. Located on the 11th floor, this 1 bedroom unit has an open floor plan. Patio door off the living room to a large balcony with a view. This unit also has an assigned secured underground parking stall (C32). The building offers a party room, a bicycle storage room, a mini mart, a hair salon & a Montessori daycare. It has a gym room and a steam room on the 2nd floor, coin laundromat is on the main floor. 24 hours concierge/ security personnel service. The condo fee of \$540.19 includes electricity, heat, water, sewer, insurance, management, trash, common area maintenance, parking areas, snow removal and reserve fund contribution. Located close to Bow River walking paths, Peace Bridge, parks, recreation and cultural attractions, fine dining, coffee shops, etc. It's a great buy.

## **Community Information**

Address 1110, 738 3 Avenue Sw

Subdivision Eau Claire

City Calgary
County Calgary
Province Alberta
Postal Code T2P 0G7

**Amenities** 

Amenities Coin Laundry, Day Care, Elevator(s), Fitness Center, Park, Parking,