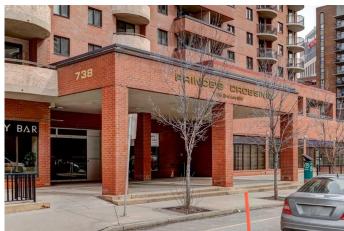

## \$215,000

1 Bedroom, 1.00 Bathroom, 521 sqft Residential on 0.00 Acres

Eau Claire, Calgary, Alberta

Welcome to Prince's Crossing. Located on the 11th floor, this 1 bedroom unit has an open floor plan. Patio door off the living room to a large balcony with a view. This unit also has an assigned secured underground parking stall (C32). The building offers a party room, a bicycle storage room, a mini mart, a hair salon & a Montessori daycare. It has a gym room and a steam room on the 2nd floor, coin laundromat is on the main floor. 24 hours concierge/ security personnel service. The condo fee of \$540.19 includes electricity, heat, water, sewer, insurance, management, trash, common area maintenance, parking areas, snow removal and reserve fund contribution. Located close to Bow River walking paths, Peace Bridge, parks, recreation and cultural attractions, fine dining, coffee shops, etc. It's a great buy.

## **Community Information**

Address 1110, 738 3 Avenue Sw

Subdivision Eau Claire

City Calgary
County Calgary
Province Alberta
Postal Code T2P 0G7

**Amenities** 

Amenities Coin Laundry, Day Care, Elevator(s), Fitness Center, Park, Parking,