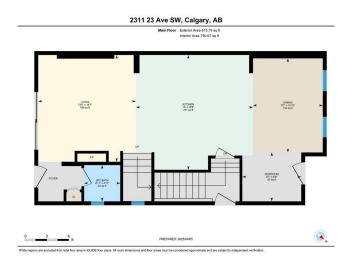

closet. Other upgrades also included are hardwood floors through out the 3 floors, smart switches, built-in speakers, RI for security cameras and A/C unit.

The fully finished basement offers exceptional flexibility, Perfect legal suite (Subject to City of Calgary approval) for a potential income or guest accommodations. It offers 9 ft ceilings that includes a living room, kitchen, separate laundry, a full bathroom, and two bedrooms. Outside, the double-detached garage provides secure parking and extra storage. Situated in a prime location close to parks, shops, restaurants, and top-rated schools, this home is the perfect blend of modern design, high-end finishes, and unbeatable convenience. Please note: the 2Pc washroom as per plans in the basement has been converted into a closet.

## **Community Information**

Address 2311 23 Avenue Sw

Subdivision Richmond

City Calgary County Calgary Province Alberta Postal Code T2T 0W3

**Amenities** 

**Parking Spaces** 2

**Parking Double Garage Detached** 