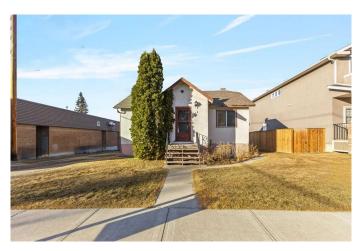

## \$699,000

1 Bedroom, 1.00 Bathroom, 784 sqft Residential on 0.14 Acres

Tuxedo Park, Calgary, Alberta

This 1-bedroom, 1-bathroom gem has stood the test of time and now awaits a visionary to restore its former glory. The solid bones of this home offer endless possibilities. Situated on a generous 50 x 120 lot, there's ample space for re-development. Tuxedo Park is renowned for its blend of historic charm and urban convenience. Residents enjoy proximity to downtown Calgary, local eateries, parks, and reputable schools. The potential for transformation is vast, allowing for modern amenities to be integrated while preserving historical charm or tear down and expand your portfolio by building multiple units on this R-CG lot. Properties like this are rare finds. With the right vision and effort, this bungalow can be transformed into a cozy residence or a profitable investment.

Type Residential

Sub-Type Detached
Style Bungalow
Status Active

#### **Exterior**

Exterior Features None

Lot Description Back Lane, Back Yard, Rectangular Lot, Street Lighting

Roof Asphalt Shingle

Construction Stucco

Foundation Poured Concrete