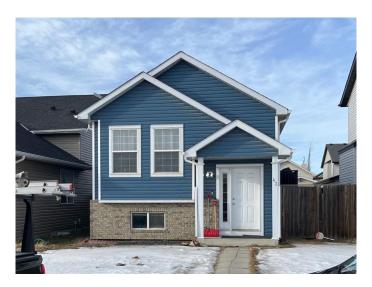

# \$595,000 - 43 Saddlemead Green Ne, Calgary

MLS® #A2203581

# \$595,000

3 Bedroom, 2.00 Bathroom, 1,033 sqft Residential on 0.07 Acres

Saddle Ridge, Calgary, Alberta

This is a civil enforcement sale under Part 7 of the Civil Enforcement Act in Alberta. Information as to the property has been obtained through previous MLS listings and civic records. The listing agent has not been able to gain entry to the home and as a result no interior photos are available. The lower level is believed to be fully developed but this could not be confirmed at this time. The home is located in a popular residential community close to schools, shopping and public transportation.

#### **Essential Information**

MLS® # A2203581 Price \$595,000

Bedrooms 3 Bathrooms 2.00

Full Baths 2

Square Footage 1,033 Acres 0.07 Year Built 2000

Type Residential
Sub-Type Detached
Style Bi-Level
Status Active

#### **Exterior**

Exterior Features None

Lot Description Back Lane, City Lot

Roof Asphalt Shingle

Construction Brick, Vinyl Siding, Wood Frame

Foundation Poured Concrete