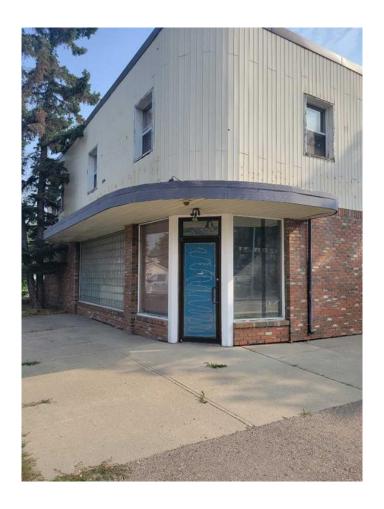

## \$1,399,000

0 Bedroom, 0.00 Bathroom, Commercial on 0.17 Acres

Winston Heights/Mountview, Calgary, Alberta

This property is being sold with 408 21 Ave NE only. Total price \$2,224,000.00. These 2 land parcels provide 13,475 sq ft or 1277 sq m of future development potential in the beautiful inner city community of Mountain View/Winston Heights. The existing building is 2518 sq ft of Flex/Office space tenants are month to month generating up to \$2600.00 upstairs alone. The options for development are varied as this land falls under an MU-1/3.5h26 proposed land use change. Buy and hold or develop now.

Built in 1951

## **Essential Information**

MLS® # A2202308 Price \$1,399,000

Bathrooms 0.00 Acres 0.17 Year Built 1951

Type Commercial

Sub-Type Office Status Active