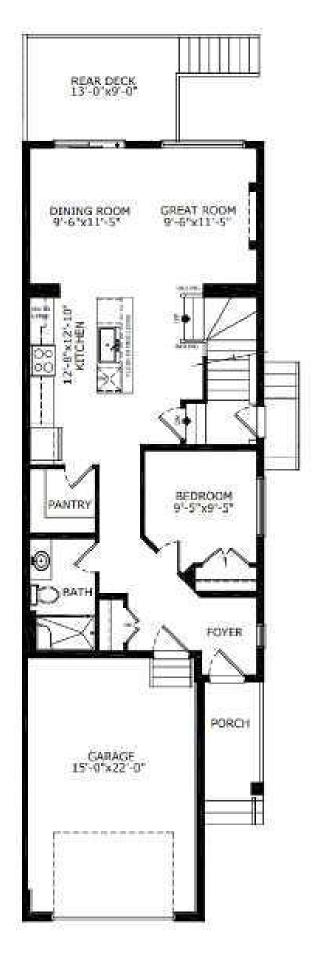

### \$639,500

4 Bedroom, 3.00 Bathroom, 1,883 sqft Residential on 0.07 Acres

Lanark, Airdrie, Alberta

Welcome to the stunning Luna – a modern family home designed for both luxury and convenience. This home features a spacious kitchen with sleek stainless-steel appliances, a gas range, chimney hood fan, built-in microwave, and a walk-in pantry. Enjoy comfort with a 9′ basement, side entrance, and a rear wood deck with BBQ gas line RI. The main floor offers a bedroom and full bathroom. The master ensuite boasts dual undermount sinks, a soaker tub, and a tiled shower with barn-style door. The home features elegant paint-grade railing with iron spindles, a modern electric fireplace, and a vaulted ceiling in the bonus room. Photos are representative.