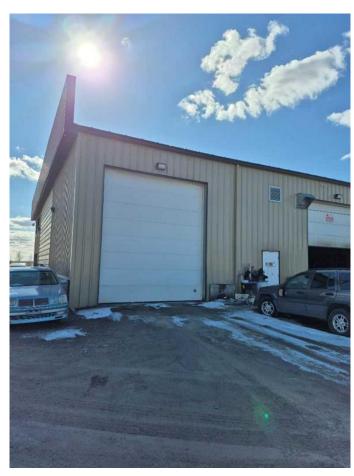

## \$895,000

0 Bedroom, 0.00 Bathroom, Commercial on 0.00 Acres

Shepard Industrial, Calgary, Alberta

End Cap Shop (2,640 sf) with fenced yard (6,720 sf) located in Shepard Industrial Park. Great access to Deerfoot, Glenmore and Stoney. Yard comes with 53 x 8 storage trailer at the end of the yard. Shop has 14 x 16 drive-in overhead door and 200 amp power. Make this your new location.......

## **Exterior**

Landscaped, Level Lot Description

Construction Metal Frame, Metal Siding

Foundation **Poured Concrete** 