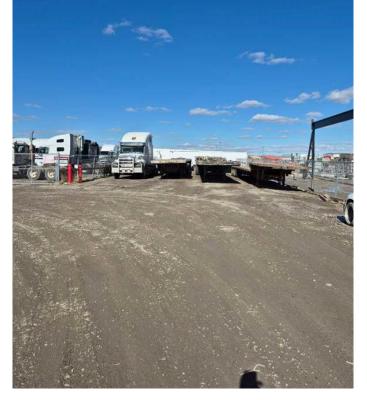

## \$895,000

0 Bedroom, 0.00 Bathroom, Commercial on 0.00 Acres

Shepard Industrial, Calgary, Alberta

End Cap Shop (2,640 sf) with fenced yard (6,720 sf) located in Shepard Industrial Park. Great access to Deerfoot, Glenmore and Stoney. Yard comes with 53 x 8 storage trailer at the end of the yard. Shop has 14 x 16 drive-in overhead door and 200 amp power. Make this your new location.......