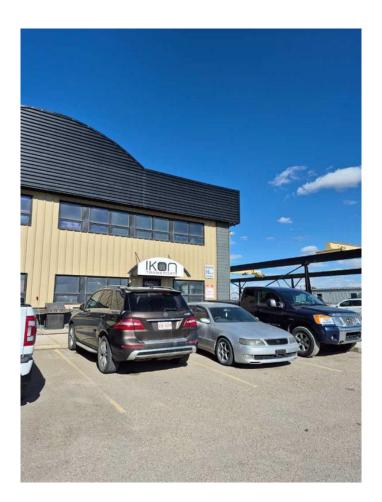

## \$895,000

0 Bedroom, 0.00 Bathroom, Commercial on 0.00 Acres

Shepard Industrial, Calgary, Alberta

End Cap Shop (2,640 sf) with fenced yard (6,720 sf) located in Shepard Industrial Park. Great access to Deerfoot, Glenmore and Stoney. Yard comes with 53 x 8 storage trailer at the end of the yard. Shop has 14 x 16 drive-in overhead door and 200 amp power. Make this your new location.......

## **Community Information**

Address 46, 314 Exploration Avenue Se

Subdivision Shepard Industrial

City Calgary
County Calgary
Province Alberta
Postal Code T3S 0C1