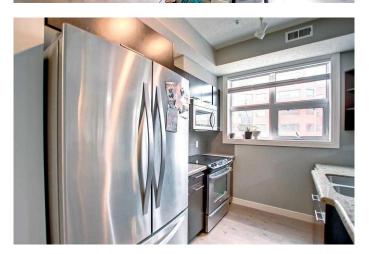

## \$299,900

1 Bedroom, 1.00 Bathroom, 645 sqft Residential on 0.00 Acres

Hillhurst, Calgary, Alberta

LOCATION, LOCATION, LOCATION!!! As it a End unit on the West side of the building it has windows which give it a lot of natural light. Enjoy an open lay out with upgraded finishing's such as granite counter tops throughout, stainless steel appliances, new high end laminate flooring, triple pane windows, in suite laundry, central ac, titled underground (secured) parking and separate storage unit. The unit has a good sized primary bedroom, 4 piece bathroom, functional kitchen with plenty of cabinet and counter space and an open flex area which lends itself well as either a dining room, living room or study. Enjoy the warm summer days on the oversized patio! This location is hard to beat! Walking distance to a wide array of grocery stores, shops, pubs, restaurants, parks, swimming pools, all levels of school, SAIT, C-train stations, transit, down town, the river, Kensington, and much much more!

#### Interior

Interior Features Granite Counters, Separate Entrance

Appliances Dishwasher, Electric Stove, Microwave Hood Fan, Refrigerator,

Washer/Dryer Stacked

Heating Forced Air Cooling Central Air