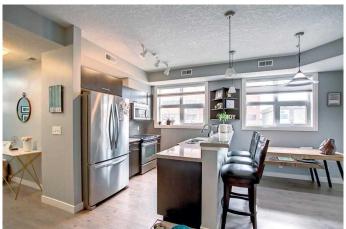

## \$299,900

1 Bedroom, 1.00 Bathroom, 645 sqft Residential on 0.00 Acres

Hillhurst, Calgary, Alberta

LOCATION, LOCATION, LOCATION!!! As it a End unit on the West side of the building it has windows which give it a lot of natural light. Enjoy an open lay out with upgraded finishing's such as granite counter tops throughout, stainless steel appliances, new high end laminate flooring, triple pane windows, in suite laundry, central ac, titled underground (secured) parking and separate storage unit. The unit has a good sized primary bedroom, 4 piece bathroom, functional kitchen with plenty of cabinet and counter space and an open flex area which lends itself well as either a dining room, living room or study. Enjoy the warm summer days on the oversized patio! This location is hard to beat! Walking distance to a wide array of grocery stores, shops, pubs, restaurants, parks, swimming pools, all levels of school, SAIT, C-train stations, transit, down town, the river, Kensington, and much much more!

#### Interior

Interior Features Granite Counters, Separate Entrance

Appliances Dishwasher, Electric Stove, Microwave Hood Fan, Refrigerator,

Washer/Dryer Stacked

Heating Forced Air Cooling Central Air