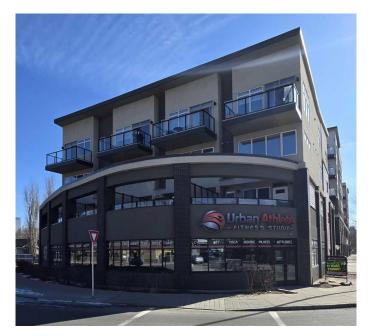

# \$299,900 - 205, 476 14 Street Nw, Calgary

MLS® #A2200502

## \$299,900

1 Bedroom, 1.00 Bathroom, 645 sqft Residential on 0.00 Acres

Hillhurst, Calgary, Alberta

LOCATION, LOCATION, LOCATION!!! As it a End unit on the West side of the building it has windows which give it a lot of natural light. Enjoy an open lay out with upgraded finishing's such as granite counter tops throughout, stainless steel appliances, new high end laminate flooring, triple pane windows, in suite laundry, central ac, titled underground (secured) parking and separate storage unit. The unit has a good sized primary bedroom, 4 piece bathroom, functional kitchen with plenty of cabinet and counter space and an open flex area which lends itself well as either a dining room, living room or study. Enjoy the warm summer days on the oversized patio! This location is hard to beat! Walking distance to a wide array of grocery stores, shops, pubs, restaurants, parks, swimming pools, all levels of school, SAIT, C-train stations, transit, down town, the river, Kensington, and much much more!

# **Community Information**

Address 205, 476 14 Street Nw

Subdivision Hillhurst
City Calgary
County Calgary
Province Alberta
Postal Code T2N1Z7