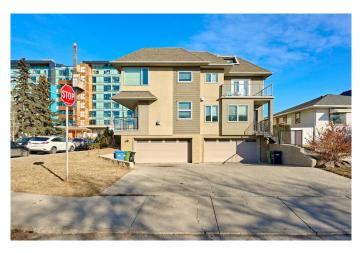

# \$928,900 - 1840 Westmount Road Nw, Calgary

MLS® #A2200283

### \$928,900

3 Bedroom, 4.00 Bathroom, 2,236 sqft Residential on 0.06 Acres

Hillhurst, Calgary, Alberta

OPEN HOUSE Saturday 22 MARCH 2025
1-3:00PM. Welcome home! A captivating residence nestled along one of the most famous streets-Kensington. Come enjoy the exclusive inner-city, where luxury living meets the convenience of being moments to downtown Calgary, Bow River, EAU Claire Market, Princess Island Park, and so much more!

for guests or grown-up kids to have some private leisure time.

This 2012 completed 2 story home was built and equipped with advanced level materials. ICF foundation and party wall all the way to the top, truncated hip roof for maximized stability, complete Spray- foam insulation, built in gutter de-icing cables, and double pan Windows. This is the best building envelope you can get in the sought-after subdivision of Hillhurst! This contemporary 2 story half duplex, with 3 fully developed levels boasts over 2700 sf of living space. it is perfect for a big family of three generations+, Investors, or AIRBNB business owners! As the high demand in the current hot rental market, this property provides a steady income stream and potential for capital gain! Don't miss this terrific opportunity, call today to book your showing!

Style 2 Storey, Side by Side

Status Active