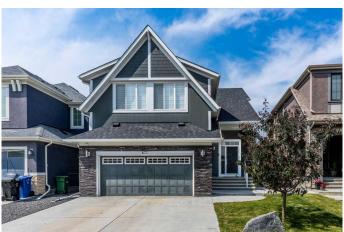

# \$1,224,888 - 77 Sage Meadows Green Nw, Calgary

MLS® #A2199496

## \$1,224,888

4 Bedroom, 3.00 Bathroom, 2,810 sqft Residential on 0.11 Acres

Sage Hill, Calgary, Alberta

Welcome to The Ridge in Sage Meadows. Discover this stunning 4-bedroom, 2.5-bathroom home, perfectly positioned with a serene WEST-FACING backyard that backs onto a tranquil natural setting. Offering 2,809 sq. ft. of beautifully designed living space, plus the potential for even more in the unspoiled walkout basement, this home is a true gem. Step inside to find a chef's kitchen featuring gorgeous granite countertops, a walk-through pantry, and premium appliancesâ€"perfect for culinary enthusiasts. The inviting living area is centered around a cozy fireplace, creating the ideal space to relax and entertain. A flex room on the main floor adds versatility, whether you need a home office, playroom, or additional lounge area. This home is designed with ample storage, including a spacious walk-in pantry, a utility/coat closet, and additional storage spaces throughout. Upstairs, the expansive primary suite offers a luxurious retreat with a spa-like ensuite, complete with dual sinks and a spacious walk-in closet. Bedroom 2 and Bedroom 3 each feature walk-in closets, providing plenty of space for all your storage needs. A fourth generously sized bedroom ensures ample space for family and guests. Nestled in NW Calgary. Other features: Engineered Hardwood floors, NEW ROOF, gutters, eavestrough (Jan 2025), Hardie Board siding, Water softener, BBQ GAS line on deck and patio. The Ridge at Sage Meadows presents a rare opportunity to enjoy