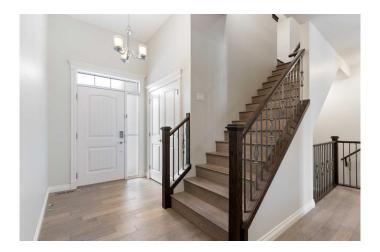

## \$1,224,888

4 Bedroom, 3.00 Bathroom, 2,810 sqft Residential on 0.11 Acres

Sage Hill, Calgary, Alberta

Welcome to The Ridge in Sage Meadows. Discover this stunning 4-bedroom, 2.5-bathroom home, perfectly positioned with a serene WEST-FACING backyard that backs onto a tranquil natural setting. Offering 2,809 sq. ft. of beautifully designed living space, plus the potential for even more in the unspoiled walkout basement, this home is a true gem. Step inside to find a chef's kitchen featuring gorgeous granite countertops, a walk-through pantry, and premium appliancesâ€"perfect for culinary enthusiasts. The inviting living area is centered around a cozy fireplace, creating the ideal space to relax and entertain. A flex room on the main floor adds versatility, whether you need a home office, playroom, or additional lounge area. This home is designed with ample storage, including a spacious walk-in pantry, a utility/coat closet, and additional storage spaces throughout. Upstairs, the expansive primary suite offers a luxurious retreat with a spa-like ensuite, complete with dual sinks and a spacious walk-in closet. Bedroom 2 and Bedroom 3 each feature walk-in closets, providing plenty of space for all your storage needs. A fourth generously sized bedroom ensures ample space for family and guests. Nestled in NW Calgary. Other features: Engineered Hardwood floors, NEW ROOF, gutters, eavestrough (Jan 2025), Hardie Board siding, Water softener, BBQ GAS line on deck and patio. The Ridge at Sage Meadows presents a rare opportunity to enjoy