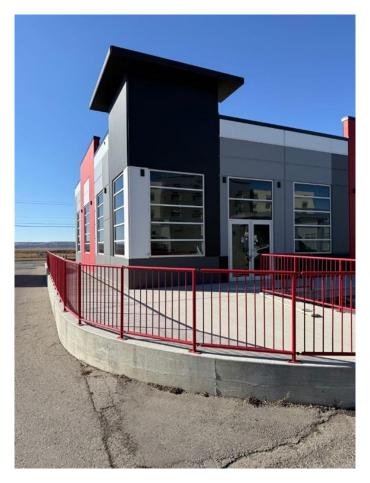

#### \$549,900

0 Bedroom, 0.00 Bathroom, Commercial on 0.00 Acres

Saddleridge Industrial, Calgary, Alberta

Welcome to this exceptional opportunity shared parking lot with Radisson Hotel this 1495 SQFT sellable SQFT Industrial Business (I-B) zoned Building is just off the main road 36 STREET NE which leads to the Airport Tunnel. Located in the thriving NE Calgary, adjacent to the Calgary International Airport. This trendy building offers a range of mixed-use opportunities from Retail, Office, to Light Industrial, and is perfect for businesses looking for ample space to thrive.. All units are single title and can be sold individually. Located just a few minutes drive from the Calgary International Airport and within walking distance to the LRT, this unit is highly accessible and conveniently situated. The building comes with ample parking spaces for both customers and employees, providing ease of access and convenience to all. The unit's I-B zoning also makes it ideal for a wide range of uses, such as medical facilities, exercise and fitness studios, yoga studios, financial services, child care facilities, restaurants and bars, and even post-secondary institutions (subject to city approvals). This prime location provides quick access to major transportation routes such as Metis Trail, Mcknight Blvd, Deerfoot Trail (QE2), and Stoney Trail, making it highly accessible to clients and customers from all over the city. The surrounding area is also home to a pool of 7 hotels, including the Radisson Hotel, Holiday Inn, Courtyard by Marriott, Residence Inn, Sandman, Sandman

Signature, and Hilton Garden, providing ample accommodation options for your business visitors. This listing tax is inaccurate and is not for all units in this listing

Built in 2020