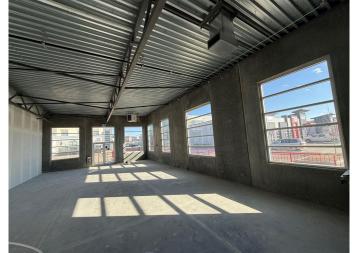

#### \$549,900

0 Bedroom, 0.00 Bathroom, Commercial on 0.00 Acres

Saddleridge Industrial, Calgary, Alberta

Welcome to this exceptional opportunity shared parking lot with Radisson Hotel this 1495 SQFT sellable SQFT Industrial Business (I-B) zoned Building is just off the main road 36 STREET NE which leads to the Airport Tunnel. Located in the thriving NE Calgary, adjacent to the Calgary International Airport. This trendy building offers a range of mixed-use opportunities from Retail, Office, to Light Industrial, and is perfect for businesses looking for ample space to thrive.. All units are single title and can be sold individually. Located just a few minutes drive from the Calgary International Airport and within walking distance to the LRT, this unit is highly accessible and conveniently situated. The building comes with ample parking spaces for both customers and employees, providing ease of access and convenience to all. The unit's I-B zoning also makes it ideal for a wide range of uses, such as medical facilities, exercise and fitness studios, yoga studios, financial services, child care facilities, restaurants and bars, and even post-secondary institutions (subject to city approvals). This prime location provides quick access to major transportation routes such as Metis Trail, Mcknight Blvd, Deerfoot Trail (QE2), and Stoney Trail, making it highly accessible to clients and customers from all over the city. The surrounding area is also home to a pool of 7 hotels, including the Radisson Hotel, Holiday Inn, Courtyard by Marriott, Residence Inn, Sandman, Sandman

Signature, and Hilton Garden, providing ample accommodation options for your business visitors. This listing tax is inaccurate and is not for all units in this listing

Built in 2020