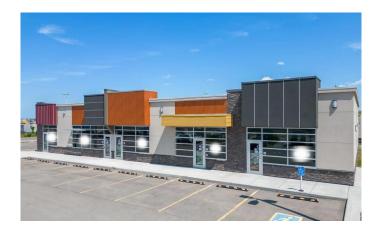

#### \$3,650,000

0 Bedroom, 0.00 Bathroom, Commercial on 0.00 Acres

Stoney 3, Calgary, Alberta

Seize this exceptional opportunity to own a freestanding retail building with a secure long-term triple net (NNN) lease in place, ensuring a stable and hands-off income stream for investors. This high-performing asset holds a strong cap rate, making it an attractive addition to any investment portfolio. Located in a high-traffic commercial area, the property benefits from excellent visibility and accessibility. Surrounded by national and well-established brands including Dairy Queen, Circle K, and Esso Gas Station, this location ensures consistent foot traffic and long-term tenant success.