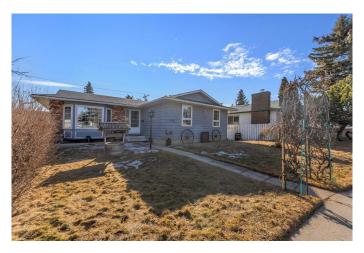

# \$570,000 - 1568 Mardale Way Ne, Calgary

MLS® #A2197844

# \$570,000

4 Bedroom, 2.00 Bathroom, 1,117 sqft Residential on 0.11 Acres

Marlborough, Calgary, Alberta

HUGE SOUTH BACKYARD | 4 BEDROOMS + A DEN | FINISHED BASEMENT | 2 FIREPLACES | SEPARATE ENTRANCE | WALKING DISTANCE TO SCHOOLS, TRANSIT AND AMENITIES! Perfectly situated on a large pie-shaped lot sits this spacious 4 bedroom + a den, fully finished bungalow! This ideal location is within walking distance to every amenity as well as schools, parks and playgrounds. Then come home to a quiet sanctuary. Relaxation is invited in the living room in front of the gas fireplace with clear sightlines into the dining room, perfect for entertaining. Prepping, mealtimes and hosting seem effortless in the well laid out, eat-in kitchen with a plethora of white cabinets and a window above the sink streaming in endless sunshine. All 3 bedrooms on this level are spacious and bright with easy access to the 4-piece main bathroom. Gather in the massive rec room in the finished basement for movies and games nights while the second fireplace ensures a cozy atmosphere. A large den provides an enclosed space for an office, hobby area or a playroom. Also on this level is a 4th bedroom for guests and another full bathroom. Separate entrance for any future suite plans (subject to City approval). Being on a pie-shaped lot allows for a ginormous backyard with sunny south exposure encouraging casual barbeques and time spent unwinding on the deck while kids and pets play in the fully fenced, privately treed yard. An oversized double detached garage

Built in 1973