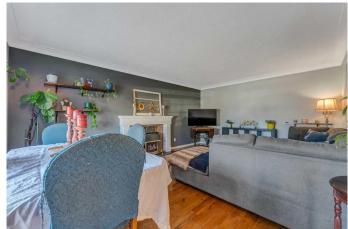

# \$570,000

4 Bedroom, 2.00 Bathroom, 1,117 sqft Residential on 0.11 Acres

Marlborough, Calgary, Alberta

HUGE SOUTH BACKYARD | 4 BEDROOMS + A DEN | FINISHED BASEMENT | 2 FIREPLACES | SEPARATE ENTRANCE | WALKING DISTANCE TO SCHOOLS, TRANSIT AND AMENITIES! Perfectly situated on a large pie-shaped lot sits this spacious 4 bedroom + a den, fully finished bungalow! This ideal location is within walking distance to every amenity as well as schools, parks and playgrounds. Then come home to a quiet sanctuary. Relaxation is invited in the living room in front of the gas fireplace with clear sightlines into the dining room, perfect for entertaining. Prepping, mealtimes and hosting seem effortless in the well laid out, eat-in kitchen with a plethora of white cabinets and a window above the sink streaming in endless sunshine. All 3 bedrooms on this level are spacious and bright with easy access to the 4-piece main bathroom. Gather in the massive rec room in the finished basement for movies and games nights while the second fireplace ensures a cozy atmosphere. A large den provides an enclosed space for an office, hobby area or a playroom. Also on this level is a 4th bedroom for guests and another full bathroom. Separate entrance for any future suite plans (subject to City approval). Being on a pie-shaped lot allows for a ginormous backyard with sunny south exposure encouraging casual barbeques and time spent unwinding on the deck while kids and pets play in the fully fenced, privately treed yard. An oversized double detached garage

# of Fireplaces 2

Fireplaces Gas, Living Room, Recreation Room

Has Basement Yes

Basement Finished, Full