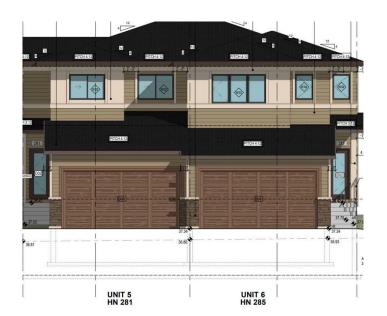

### \$560,000

3 Bedroom, 3.00 Bathroom, 1,573 sqft Residential on 0.08 Acres

NONE, Chestermere, Alberta

Welcome to this Brand new home built by award winning builder, Prominent Homes, in the Brand New Community of Waterford! This Beautiful townhouse as NO CONDO FEES and features 3 Bedrooms and 2 and half Bathrooms and Double Attached Garage. THE MAIN floor also features a Gorgeous Kitchen that has an Island, Dining Nook, and Living Room. THE UPPER floor has 3 Bedrooms including a Large Primary Bedroom with a walk in closet and 4 piece Ensuite, Laundry and a Bonus Room. It also has Alberta New Home Warranty. Possession is June 2025. Call to book your private showing today!

Year Built 2025

Type Residential

Sub-Type Row/Townhouse

Style 2 Storey

Status Active

#### **Exterior**

Exterior Features Lighting

Lot Description Rectangular Lot Roof Asphalt Shingle Construction Wood Frame

Foundation Poured Concrete