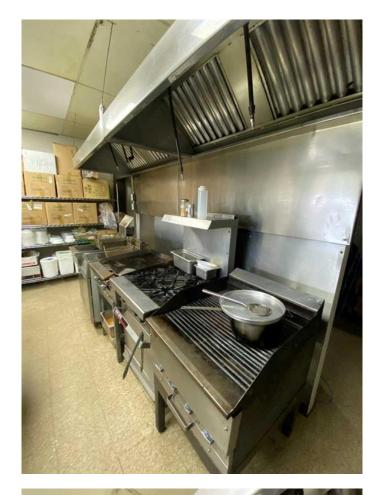

## \$149,900

0 Bedroom, 0.00 Bathroom, Commercial on 0.00 Acres

N/A, Calgary, Alberta

This recently renovated multi-franchise kitchen in Southeast Calgary has just reopened and is generating monthly sales between \$10,000 and \$20,000, with significant room for growth. Located in a high-traffic area, this business is designed to maximize revenue by operating multiple popular franchise brands from one fully equipped commercial kitchen.

With 1,500 sq. ft. of modern kitchen space, the business is strategically positioned for high-volume delivery and takeout orders through Uber Eats, DoorDash, and SkipTheDishes. The setup ensures low overhead costs, with a lease of only \$3,000 per month, making it an efficient and cost-effective investment.