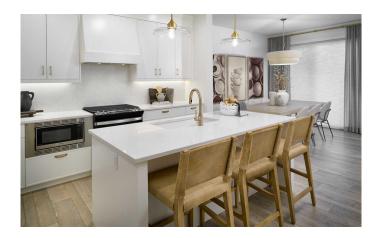

## \$785,000

3 Bedroom, 3.00 Bathroom, 2,230 sqft Residential on 0.07 Acres

Silverado, Calgary, Alberta

The incredible Purcell 24 built by Brookfield Residential offers over 2,200 square feet of living space on the top two levels + an undeveloped basement that includes a side entrance, 9' foundation walls, laundry and sink rough-in - perfect for a future legal basement suite if desired (subject to City of Calgary permits and approval)! This property is perfect for a large growing family, investor, or those who want plenty of space to host. Featuring 2 living areas, a home office, 3 bedrooms, 2.5 bathrooms + the undeveloped basement, this home is perfect for families of virtually any size! The main level of the home features a large den / flex space that is perfect for a home office. The large kitchen is complete with two-tone cabinetry, chimney hood fan, electric range with gas line rough-in, upgraded fridge and features a large island with additional seating. The walk-through pantry from the garage / mudroom provides added convenience for everyday living. The kitchen opens to both the living and dining areas making this the perfect space to entertain guests and the main level living area is complete with an electric fireplace. On the second level, you'll find a central bonus room that separates the primary suite from the secondary rooms. The primary suite is complete with a walk-in closet and full 5 pc ensuite with soaker tub, dual sinks and a walk-in shower. Two more bedrooms, a full bathroom and a laundry room complete the second level. The undeveloped basement

#### Interior

Interior Features Double Vanity, Kitchen Island, No Animal Home, No Smoking Home,

Open Floorplan, Pantry, Separate Entrance, Vinyl Windows, Quartz

Counters

Appliances Dishwasher, Dryer, Gas Range, Microwave, Range Hood, Refrigerator,