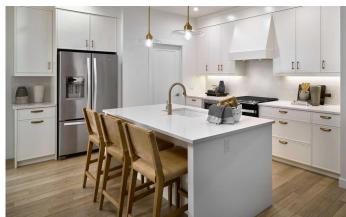

## \$785,000

3 Bedroom, 3.00 Bathroom, 2,230 sqft Residential on 0.07 Acres

Silverado, Calgary, Alberta

The incredible Purcell 24 built by Brookfield Residential offers over 2,200 square feet of living space on the top two levels + an undeveloped basement that includes a side entrance, 9' foundation walls, laundry and sink rough-in - perfect for a future legal basement suite if desired (subject to City of Calgary permits and approval)! This property is perfect for a large growing family, investor, or those who want plenty of space to host. Featuring 2 living areas, a home office, 3 bedrooms, 2.5 bathrooms + the undeveloped basement, this home is perfect for families of virtually any size! The main level of the home features a large den / flex space that is perfect for a home office. The large kitchen is complete with two-tone cabinetry, chimney hood fan, electric range with gas line rough-in, upgraded fridge and features a large island with additional seating. The walk-through pantry from the garage / mudroom provides added convenience for everyday living. The kitchen opens to both the living and dining areas making this the perfect space to entertain guests and the main level living area is complete with an electric fireplace. On the second level, you'll find a central bonus room that separates the primary suite from the secondary rooms. The primary suite is complete with a walk-in closet and full 5 pc ensuite with soaker tub, dual sinks and a walk-in shower. Two more bedrooms, a full bathroom and a laundry room complete the second level. The undeveloped basement

#### Interior

Interior Features Double Vanity, Kitchen Island, No Animal Home, No Smoking Home,

Open Floorplan, Pantry, Separate Entrance, Vinyl Windows, Quartz

Counters

Appliances Dishwasher, Dryer, Gas Range, Microwave, Range Hood, Refrigerator,