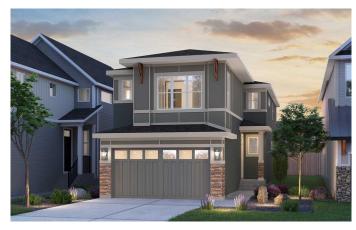

# \$785,000 - 150 Silver Spruce Grove Sw, Calgary

MLS® #A2193546

## \$785,000

3 Bedroom, 3.00 Bathroom, 2,230 sqft Residential on 0.07 Acres

Silverado, Calgary, Alberta

The incredible Purcell 24 built by Brookfield Residential offers over 2,200 square feet of living space on the top two levels + an undeveloped basement that includes a side entrance, 9' foundation walls, laundry and sink rough-in - perfect for a future legal basement suite if desired (subject to City of Calgary permits and approval)! This property is perfect for a large growing family, investor, or those who want plenty of space to host. Featuring 2 living areas, a home office, 3 bedrooms, 2.5 bathrooms + the undeveloped basement, this home is perfect for families of virtually any size! The main level of the home features a large den / flex space that is perfect for a home office. The large kitchen is complete with two-tone cabinetry, chimney hood fan, electric range with gas line rough-in, upgraded fridge and features a large island with additional seating. The walk-through pantry from the garage / mudroom provides added convenience for everyday living. The kitchen opens to both the living and dining areas making this the perfect space to entertain guests and the main level living area is complete with an electric fireplace. On the second level, you'll find a central bonus room that separates the primary suite from the secondary rooms. The primary suite is complete with a walk-in closet and full 5 pc ensuite with soaker tub, dual sinks and a walk-in shower. Two more bedrooms, a full bathroom and a laundry room complete the second level. The undeveloped basement

### **Essential Information**

MLS® # A2193546 Price \$785,000

Bedrooms 3
Bathrooms 3.00

Full Baths 2
Half Baths 1

Square Footage 2,230 Acres 0.07 Year Built 2025

Type Residential
Sub-Type Detached
Style 2 Storey
Status Active

## **Community Information**

Address 150 Silver Spruce Grove Sw

Subdivision Silverado
City Calgary
County Calgary
Province Alberta
Postal Code T2X 5M2