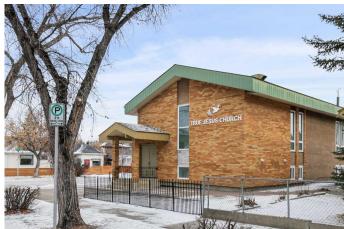

### \$2,800,000

0 Bedroom, 0.00 Bathroom, Commercial on 0.11 Acres

Bridgeland/Riverside, Calgary, Alberta

CHURCH BUILDING For Sale on Calgary's inner-city corner lot! Nestled in the heart of desirable Bridgeland, this well kept church property offers everything your congregation needs for worship and community. Set on a 44 ft x 110 ft lot, this property offers vast opportunities for future expansion and outdoor events, creating a welcoming environment for your congregation to connect and thrive. Approximate seating capacity 120, Building size 3400 SqFt - inclusive of main floor 1712 SqFt and basement 1688 SqFt. The spacious worship area on the main floor is beautifully illuminated by large windows that flood the space with natural light. Adjacent to the worship area, the inviting lobby provides additional seating for the congregation. The church building also features a versatile dining area and three rooms in the basement, ideal for classrooms, offices, or even a nursery room. The modernized kitchen and two washrooms in the basement offer added convenience and functionality for your ministry's needs.

#### **Exterior**

Lot Description Back Lane, Corner Lot, Level, Street Lighting, Treed

Roof Asphalt Shingle

Construction Brick, Stucco, Wood Frame

Foundation Poured Concrete