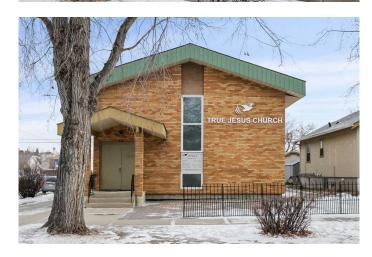

### \$2,800,000

0 Bedroom, 0.00 Bathroom, Commercial on 0.11 Acres

Bridgeland/Riverside, Calgary, Alberta

CHURCH BUILDING For Sale on Calgary's inner-city corner lot! Nestled in the heart of desirable Bridgeland, this well kept church property offers everything your congregation needs for worship and community. Set on a 44 ft x 110 ft lot, this property offers vast opportunities for future expansion and outdoor events, creating a welcoming environment for your congregation to connect and thrive. Approximate seating capacity 120, Building size 3400 SqFt - inclusive of main floor 1712 SqFt and basement 1688 SqFt. The spacious worship area on the main floor is beautifully illuminated by large windows that flood the space with natural light. Adjacent to the worship area, the inviting lobby provides additional seating for the congregation. The church building also features a versatile dining area and three rooms in the basement, ideal for classrooms, offices, or even a nursery room. The modernized kitchen and two washrooms in the basement offer added convenience and functionality for your ministry's needs.

#### **Exterior**

Lot Description Back Lane, Corner Lot, Level, Street Lighting, Treed

Roof Asphalt Shingle

Construction Brick, Stucco, Wood Frame

Foundation Poured Concrete