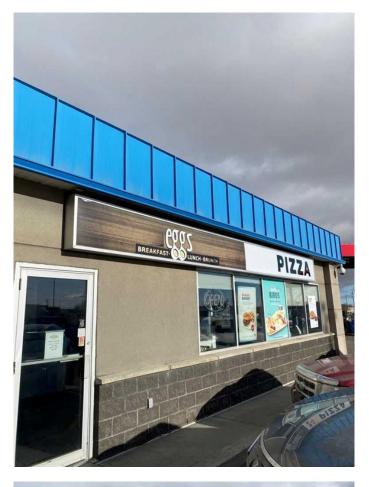

## \$224,900

0 Bedroom, 0.00 Bathroom, Commercial on 0.00 Acres

N/A, Calgary, Alberta

Dual Franchise Opportunity in Calgary, Canada!

This incredible opportunity includes two thriving franchises under one roof: a breakfast & brunch spot and a pizza shop, located right inside a busy Petro-Canada station. Perfect for entrepreneurs or investors, this business offers the chance to maximize revenue streams throughout the day in a high-traffic location. Key Highlights

This dual-concept business features a breakfast & brunch spot that draws loyal morning and lunchtime customers, and a pizza shop catering to the Lunch & evening Crowd. Situated in a prime location within a busy Petro-Canada station, it ensures a steady flow of foot traffic and repeat customers. With fully equipped kitchens, established branding, and proven operational systems, it's ready for seamless ownership. The seller is committed to providing comprehensive training and ongoing support for a smooth transition. Business current owner more then 5 years nor retiring.

This unique location within a well-known gas station adds an extra layer with convenience store for customers, driving more sales and offering incredible growth potential. Don't miss this chance to own a diverse revenue-generating operation in Calgary's vibrant food industry!