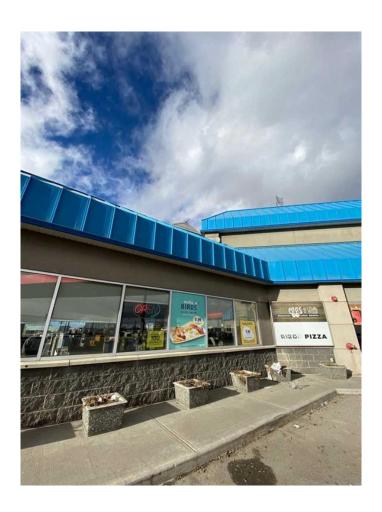

## \$224,900

0 Bedroom, 0.00 Bathroom, Commercial on 0.00 Acres

N/A, Calgary, Alberta

Dual Franchise Opportunity in Calgary, Canada!

This incredible opportunity includes two thriving franchises under one roof: a breakfast & brunch spot and a pizza shop, located right inside a busy Petro-Canada station. Perfect for entrepreneurs or investors, this business offers the chance to maximize revenue streams throughout the day in a high-traffic location. Key Highlights

This dual-concept business features a breakfast & brunch spot that draws loyal morning and lunchtime customers, and a pizza shop catering to the Lunch & evening Crowd. Situated in a prime location within a busy Petro-Canada station, it ensures a steady flow of foot traffic and repeat customers. With fully equipped kitchens, established branding, and proven operational systems, it's ready for seamless ownership. The seller is committed to providing comprehensive training and ongoing support for a smooth transition. Business current owner more then 5 years nor retiring.

This unique location within a well-known gas station adds an extra layer with convenience store for customers, driving more sales and offering incredible growth potential. Don't miss this chance to own a diverse revenue-generating operation in Calgary's vibrant food industry!