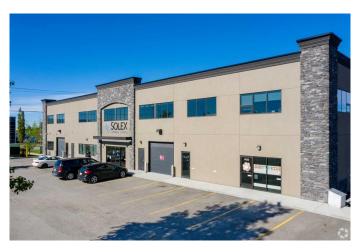

# \$20 - 125, 4720 106 Avenue Se, Calgary

MLS® #A2184862

#### \$20

0 Bedroom, 0.00 Bathroom, Commercial on 0.00 Acres

East Shepard Industrial, Calgary, Alberta

Prime leasing opportunity in South Calgary!
This ground-floor unit is perfectly designed and ready to go as a TURN-KEY small veterinary clinic and fully operational doggy daycare.
With a high potential for the current client base to follow new ownership, the transition for new tenants is made even easier. The existing business has been successfully established for the past decade, offering a high degree of recognizable marketing and exposure on busy 106th Ave, a prime location for attracting new clients.

The building offers a polished and professional atmosphere that leaves a lasting impression on clients and staff alike. Fully wheelchair accessible, the property includes a main-level entry and an elevator for convenient access to upper floors. Highly efficient systems keep operating costs notably lower than comparable properties in the area. Flexible lease terms are available, including short-term options starting at just six months, allowing you to test and grow your business.

## **Community Information**

Address 125, 4720 106 Avenue Se

Subdivision East Shepard Industrial

City Calgary

County Calgary

Province Alberta

Postal Code T2Z 0G4