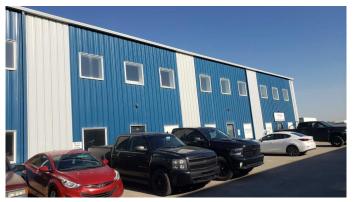

### \$14

0 Bedroom, 0.00 Bathroom, Commercial on 0.00 Acres

Shepard Industrial, Calgary, Alberta

10,800 sf Office/Warehouse with 6,000 sf fenced yard located in Shepard Industrial Park with convenient access to 84th Street, Glenmore, Stoney and Deerfoot trails. The warehouse has storage, radiant heat and make up air. Bring in the New Year in your new location. This property is also listed for sale.

## **Community Information**

Address 1177, 1185 & 1193, 8800 Ve

Subdivision Shepard Industrial

City Calgary
County Calgary
Province Alberta
Postal Code T3S 0A2

## **Amenities**

Parking Spaces 9

Interior

Heating Natural Gas, Radiant, Make-up Air

**Exterior** 

Lot Description Landscaped

Roof Metal

Construction Metal Frame, Metal Siding