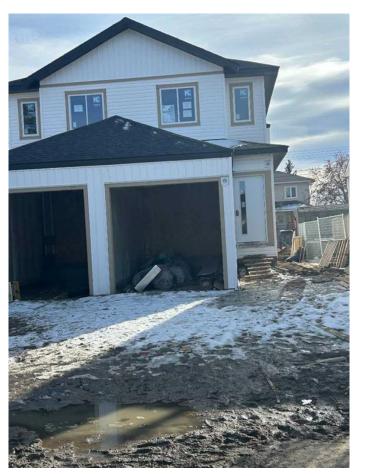

#### \$499,900

3 Bedroom, 4.00 Bathroom, 1,597 sqft Residential on 0.05 Acres

NONE, Olds, Alberta

Discover modern living in this brand-new, under-construction two-storey duplex located close to the Olds College. With 1,598 square feet of thoughtfully designed space, this home is ideal for those seeking comfort and convenience. The main floor features a bright and spacious kitchen, perfect for creating meals and memories, alongside a dedicated dining room for family gatherings. A versatile flex room and a cozy great room provide plenty of space for both relaxation and productivity. A convenient 2-piece bathroom completes this level. Upstairs, you'II find three well-sized bedrooms, including a primary bedroom, which is complemented by two additional bathrooms and a laundry room for added functionality. The lower level is approved for a legal suite with two bedrooms, a four piece bath, a kitchen and a living room. What a great mortgage helper!

#### **Exterior**

Exterior Features BBQ gas line, Private Entrand

Lot Description Back Lane, Rectangular Lot,

Roof Asphalt Shingle

Construction Vinyl Siding

Foundation Poured Concrete