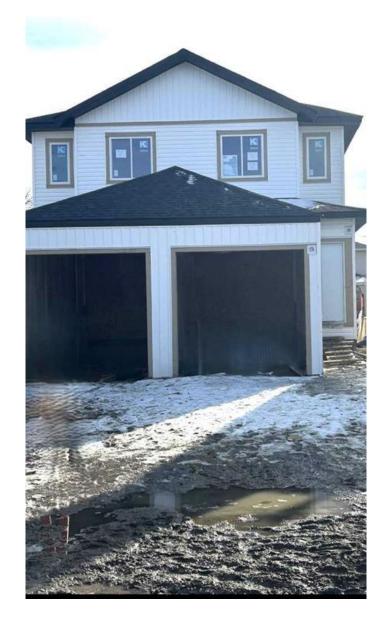

#### \$499,900

3 Bedroom, 4.00 Bathroom, 1,597 sqft Residential on 0.05 Acres

NONE, Olds, Alberta

Discover modern living in this brand-new, under-construction two-storey duplex located close to the Olds College. With 1,598 square feet of thoughtfully designed space, this home is ideal for those seeking comfort and convenience. The main floor features a bright and spacious kitchen, perfect for creating meals and memories, alongside a dedicated dining room for family gatherings. A versatile flex room and a cozy great room provide plenty of space for both relaxation and productivity. A convenient 2-piece bathroom completes this level. Upstairs, you'II find three well-sized bedrooms, including a primary bedroom, which is complemented by two additional bathrooms and a laundry room for added functionality. The lower level is approved for a legal suite with two bedrooms, a four piece bath, a kitchen and a living room. What a great mortgage helper!

#### **Exterior**

Exterior Features BBQ gas line, Private Entrand

Lot Description Back Lane, Rectangular Lot,

Roof Asphalt Shingle

Construction Vinyl Siding

Foundation Poured Concrete