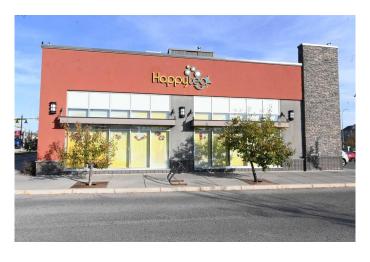

#### \$189,900

0 Bedroom, 0.00 Bathroom, Commercial on 0.00 Acres

Panorama Hills, Calgary, Alberta

Prominently located in a commercial building at The Gates of Panorama, it is steps away from all your daily shopping needs which guarantees steady traffic. Close to 2 schools, this restaurant holds 40-50 people. The monthly rent without the electricity and the GST amounts to \$7075. This is not a franchise and has great potential. It comes with a well-trained staff of 6 to 8 part-time. The menu can be changed as needed. AC is available. Open 7 days a week. Great exposure with Visible Signage. Ample Parking, There is a Grocery Store, a Bank, a Pharmacy, and several restaurants, various shops all located nearby. Corner unit location 1110 Panatella Blvd N.W.

### **Community Information**

Address 250, 1110 Panatella Boulevard Nw

Subdivision Panorama Hills

City Calgary
County Calgary
Province Alberta
Postal Code T3K 0G6