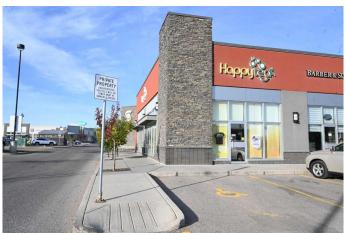

#### \$189,900

0 Bedroom, 0.00 Bathroom, Commercial on 0.00 Acres

Panorama Hills, Calgary, Alberta

Prominently located in a commercial building at The Gates of Panorama, it is steps away from all your daily shopping needs which guarantees steady traffic. Close to 2 schools, this restaurant holds 40-50 people. The monthly rent without the electricity and the GST amounts to \$7075. This is not a franchise and has great potential. It comes with a well-trained staff of 6 to 8 part-time. The menu can be changed as needed. AC is available. Open 7 days a week. Great exposure with Visible Signage. Ample Parking, There is a Grocery Store, a Bank, a Pharmacy, and several restaurants, various shops all located nearby. Corner unit location 1110 Panatella Blvd N.W.

### **Community Information**

Address 250, 1110 Panatella Boulevard Nw

Subdivision Panorama Hills

City Calgary
County Calgary
Province Alberta
Postal Code T3K 0G6