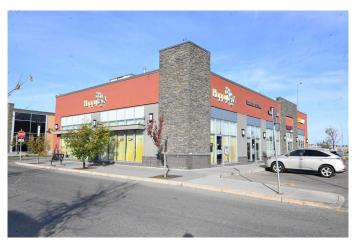

#### \$189,900

0 Bedroom, 0.00 Bathroom, Commercial on 0.00 Acres

Panorama Hills, Calgary, Alberta

Prominently located in a commercial building at The Gates of Panorama, it is steps away from all your daily shopping needs which guarantees steady traffic. Close to 2 schools, this restaurant holds 40-50 people. The monthly rent without the electricity and the GST amounts to \$7075. This is not a franchise and has great potential. It comes with a well-trained staff of 6 to 8 part-time. The menu can be changed as needed. AC is available. Open 7 days a week. Great exposure with Visible Signage. Ample Parking, There is a Grocery Store, a Bank, a Pharmacy, and several restaurants, various shops all located nearby. Corner unit location 1110 Panatella Blvd N.W.

### **Community Information**

Address 250, 1110 Panatella Boulevard Nw

Subdivision Panorama Hills

City Calgary
County Calgary
Province Alberta
Postal Code T3K 0G6