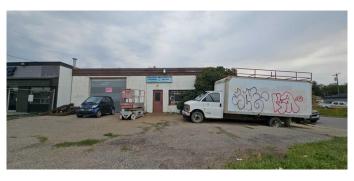

## \$1,249,900

0 Bedroom, 0.00 Bathroom, Commercial on 0.17 Acres

Forest Lawn Industrial, Calgary, Alberta

Prime Commercial Development Opportunity in Southeast Calgary! This 7200 sq.ft corner lot at 2040 26 Street SE presents a rare opportunity for investors, developers, and builders. Currently featuring a 1700 sq.ft warehouse utilized as a mechanic and trailer repair shop, the retiring seller is offering a blank canvas for your vision. With its high-visibility location and versatile C-COR zoning (or the actual zoning designation), this property is ideal for a variety of uses. Reimagine the existing structure or build new â€" the possibilities are endless! Consider professional offices (lawyer, dentist, doctor), a medical lab, restaurant, community service center, language school, or other ventures. Single-unit commercial properties like this are scarce. Don't miss out â€" act quickly to secure this golden opportunity! Treat this property as LAND VALUE ONLY!

Built in 1968

#### **Essential Information**

MLS® # A2175489 Price \$1,249,900

Bathrooms 0.00 Acres 0.17 Year Built 1968

Type Commercial
Sub-Type Industrial
Status Active