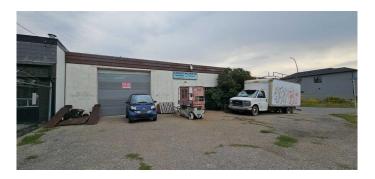

## \$1,249,900

0 Bedroom, 0.00 Bathroom, Commercial on 0.17 Acres

Forest Lawn Industrial, Calgary, Alberta

Prime Commercial Development Opportunity in Southeast Calgary! This 7200 sq.ft corner lot at 2040 26 Street SE presents a rare opportunity for investors, developers, and builders. Currently featuring a 1700 sq.ft warehouse utilized as a mechanic and trailer repair shop, the retiring seller is offering a blank canvas for your vision. With its high-visibility location and versatile C-COR zoning (or the actual zoning designation), this property is ideal for a variety of uses. Reimagine the existing structure or build new â€" the possibilities are endless! Consider professional offices (lawyer, dentist, doctor), a medical lab, restaurant, community service center, language school, or other ventures. Single-unit commercial properties like this are scarce. Don't miss out â€" act quickly to secure this golden opportunity! Treat this property as LAND VALUE ONLY!

#### **Exterior**

Lot Description Near Shopping Center, Open Lot

Roof Asphalt/Gravel