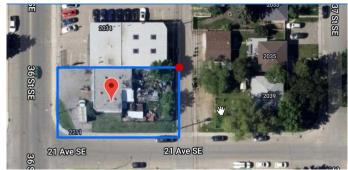

# **Community Information**

Address 2040 36 Street Se

Subdivision Forest Lawn Industrial

City Calgary
County Calgary

Province Alberta

Postal Code T2B 0X8