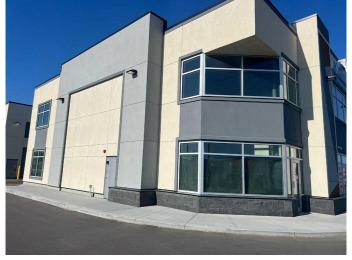

### \$28

0 Bedroom, 0.00 Bathroom, Commercial on 0.00 Acres

Stoney 3, Calgary, Alberta

Wonderful opportunity! Looking for a commercial space in established area, then your search ends here. Retail & office space in vibrant & busy NE, 4231 109 Ave NE Calgary, Corner lot offering supreme visibility, high traffic & central location. Ideal for a variety of businesses including Medical Clinics, Medical Specialty Clinics, Vet Clinics, Labs, Radiology, Offices, Retail Stores, or other Professional Services like Law Office, Real Estate, Accountant, Mortgage Professionals etc. [Please Note prior City approvals & permits may be required]. Possibility of mezzanine floor [city approval may be required]. This unit presents a fantastic opportunity to establish a strong presence in a thriving community. Benefit from the convenience of ample of parking, excellent accessibility, and a competitive lease rate. Closer to Calgary International Airport, Stoney Trail, Deerfoot Trail, Metis Trail & others amenities. Don't miss out on this prime location to grow your business. THANKS A TON FOR SHOWING, GOOD LUCK!!!!