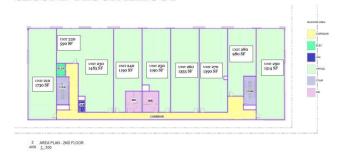

he thriving community of Nolan Hill, NW Calgary. Located on high-traffic Sarcee Trail, this space offers exceptional visibility and is perfect for a wide range of uses, including Professional, medical or dental offices, veterinary clinics, restaurants, gyms, salons, etc. Surrounded by numerous anchor tenants and shopping centres, this prime location is also supported by a growing, high-density residential population from neighbouring communities. Listing unit is 1187 sqf. Available for lease as well.



### **Essential Information**

MLS® # A2166915 Price \$415,450

Bathrooms 0.00 Acres 0.00 Year Built 2024

Type Commercial
Sub-Type Business
Status Active

# **Community Information**

Address 280, 198 Nolanridge Crescent Nw

Subdivision Nolan Hill City Calgary



#### SECOND FLOOR LAYOUT



#### THIRD FLOOR LAYOUT



County Calgary
Province Alberta
Postal Code T3R 1W9

## **Additional Information**

Date Listed September 18th, 2024

Days on Market 204 Zoning I-C

# **Listing Details**

Listing Office Century 21 Bravo Realty

Data is supplied by Pillar 9â,¢ MLS® System. Pillar 9â,¢ is the owner of the copyright in its MLS® System. Data is deemed reliable but is not guaranteed accurate by Pillar 9â,¢. The trademarks MLS®, Multiple Listing Service® and the associated logos are owned by The Canadian Real Estate Association (CREA) and identify the quality of services provided by real estate professionals who are members of CREA. Used under license.