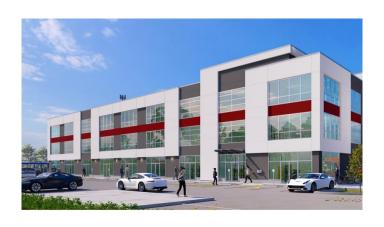

590 sqft - 21,330 sqft in the thriving community of Nolan Hill, NW Calgary. Located on high-traffic Sarcee Trail, this space offers exceptional visibility and is perfect for a wide range of uses, including Professional, medical or dental offices, veterinary clinics, restaurants, gyms, salons, etc. Surrounded by numerous anchor tenants and shopping centres, this prime location is also supported by a growing, high-density residential population from neighbouring communities. Listing unit is 1187 sqf. Available for lease as well.



### **Essential Information**

MLS® # A2166915 Price \$415,450

Bathrooms 0.00 Acres 0.00 Year Built 2024

Type Commercial
Sub-Type Business
Status Active

# **Community Information**

Address 280, 198 Nolanridge Crescent Nw

Subdivision Nolan Hill City Calgary



#### SECOND FLOOR LAYOUT



#### THIRD FLOOR LAYOUT



County Calgary
Province Alberta
Postal Code T3R 1W9

## **Additional Information**

Date Listed September 18th, 2024

Days on Market 204 Zoning I-C

# **Listing Details**

Listing Office Century 21 Bravo Realty

Data is supplied by Pillar 9â,¢ MLS® System. Pillar 9â,¢ is the owner of the copyright in its MLS® System. Data is deemed reliable but is not guaranteed accurate by Pillar 9â,¢. The trademarks MLS®, Multiple Listing Service® and the associated logos are owned by The Canadian Real Estate Association (CREA) and identify the quality of services provided by real estate professionals who are members of CREA. Used under license.