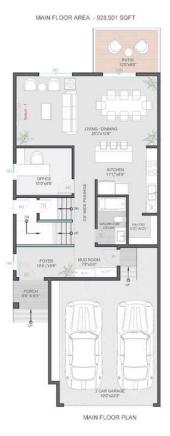

### \$749,900

5 Bedroom, 5.00 Bathroom, 1,925 sqft Residential on 0.10 Acres

Lakewood Meadows, Strathmore, Alberta

This elegant two-story home WITH LEGAL BASEMENT SUITE and separate side entrance, is designed to offer both comfort and versatility. Situated on a generous corner lot that provides added space and privacy with no neighbors beside or behind. The main floor features a thoughtfully planned layout that seamlessly blends functionality with style. Upon entry, you will love the open to below feature as you walk to a dedicated office space, perfect for remote work or as a quiet study area( could also be used as a bedroom). Adjacent to the office is a full bathroom, adding convenience for guests and family members. The main living areas are designed for ease of flow, making them ideal for both entertaining and everyday living. Kitchen, dining room and living room all flow together and feature a large walk-in pantry, plenty of counters and cupboards, extended islands and large windows, The upper level of the home is designed with family needs in mind. It includes three well-appointed bedrooms, each offering ample space and comfort. The primary serves as a private retreat with ensuite and walk-in closet, while the additional bedrooms are versatile enough to accommodate various needs. A dedicated bonus room provides extra space for recreation or relaxation, enhancing the home's livability. Additionally, a conveniently located laundry room on this floor adds to the home's practicality, making household chores more manageable. One of the best features of this property is the legal,

two bedroom basement suite. This separate living area offers a range of possibilities, from providing independent living space for extended family members to serving as a potential rental unit. It includes its own entrance, ensuring privacy and autonomy while maintaining seamless integration with the main house. The home also includes a double garage. The corner lot adds to the property's appeal, offering a spacious outdoor area and enhancing the overall sense of privacy and openness. In summary, this two-story home combines stylish design with practical features, including a legal basement suite, a main floor office and full bath, three bedrooms plus a bonus room upstairs, and a double garage. Strathmore is a vibrant town with all the amenities of the big city without the congestion.

#### **Essential Information**

MLS® # A2165383 Price \$749,900

Bedrooms 5

Bathrooms 5.00

Full Baths 5

Square Footage 1,925 Acres 0.10

Year Built 2025

Type Residential
Sub-Type Detached
Style 2 Storey
Status Active