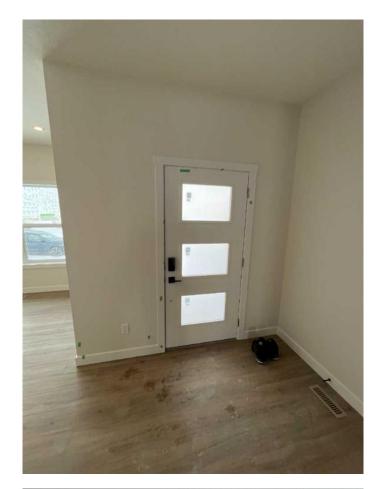

## \$688,800

3 Bedroom, 3.00 Bathroom, 1,990 sqft Residential on 0.06 Acres

Lewisburg, Calgary, Alberta

Welcome to the Ruben by Genesis Builds, a stunning, 3-bedroom, 2.5-bath home designed for modern living. This thoughtfully designed residence features a main floor flex room, complemented by 9' main and basement walls for a spacious feel. The open-to-above entryway foyer sets a grand tone, while the wrought iron spindle railing adds a touch of elegance. Enjoy luxurious finishes with granite/quartz countertops throughout, and a blend of LVP, LVT, and carpet flooring. Enhanced lighting with added potlights illuminates the flex room, upper loft, and master bedroom. The kitchen is a chef's dream, featuring stainless steel appliances, and gas line rough-ins for both the BBQ and range. The upper floor boasts a versatile bonus room and a convenient laundry area. Plus, a smart home package ensures modern convenience and connectivity throughout this beautiful home. Photos are of Actual Home.