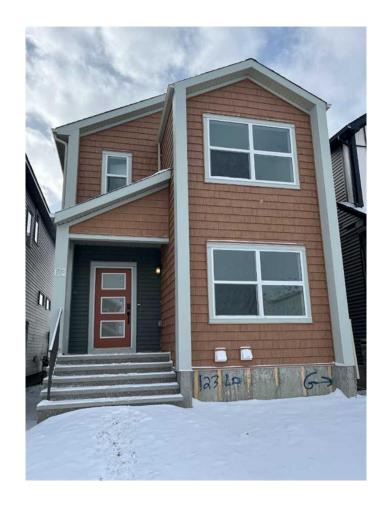

# **\$688,800 - 123 Lewiston Drive Ne, Calgary**

MLS® #A2159833

## \$688,800

3 Bedroom, 3.00 Bathroom, 1,990 sqft Residential on 0.06 Acres

Lewisburg, Calgary, Alberta

Welcome to the Ruben by Genesis Builds, a stunning, 3-bedroom, 2.5-bath home designed for modern living. This thoughtfully designed residence features a main floor flex room, complemented by 9' main and basement walls for a spacious feel. The open-to-above entryway foyer sets a grand tone, while the wrought iron spindle railing adds a touch of elegance. Enjoy luxurious finishes with granite/quartz countertops throughout, and a blend of LVP, LVT, and carpet flooring. Enhanced lighting with added potlights illuminates the flex room, upper loft, and master bedroom. The kitchen is a chef's dream, featuring stainless steel appliances, and gas line rough-ins for both the BBQ and range. The upper floor boasts a versatile bonus room and a convenient laundry area. Plus, a smart home package ensures modern convenience and connectivity throughout this beautiful home. Photos are of Actual Home.