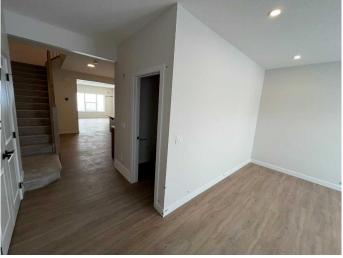

## \$688,800

3 Bedroom, 3.00 Bathroom, 1,990 sqft Residential on 0.06 Acres

Lewisburg, Calgary, Alberta

Welcome to the Ruben by Genesis Builds, a stunning, 3-bedroom, 2.5-bath home designed for modern living. This thoughtfully designed residence features a main floor flex room, complemented by 9' main and basement walls for a spacious feel. The open-to-above entryway foyer sets a grand tone, while the wrought iron spindle railing adds a touch of elegance. Enjoy luxurious finishes with granite/quartz countertops throughout, and a blend of LVP, LVT, and carpet flooring. Enhanced lighting with added potlights illuminates the flex room, upper loft, and master bedroom. The kitchen is a chef's dream, featuring stainless steel appliances, and gas line rough-ins for both the BBQ and range. The upper floor boasts a versatile bonus room and a convenient laundry area. Plus, a smart home package ensures modern convenience and connectivity throughout this beautiful home. Photos are of Actual Home.