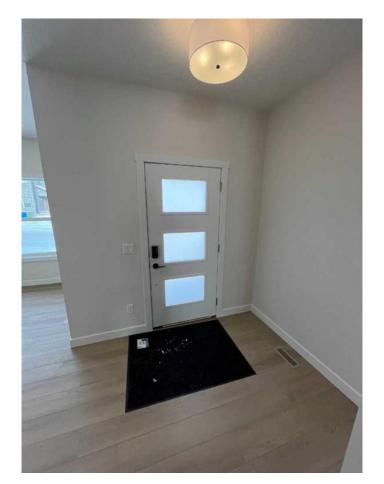

# \$690,882

3 Bedroom, 3.00 Bathroom, 1,990 sqft Residential on 0.07 Acres

Lewisburg, Calgary, Alberta

Welcome to the Ruben by Genesis Builds, a stunning, 3-bedroom, 2.5-bath home designed for modern living. This thoughtfully designed residence features a main floor flex room, complemented by 9' main and basement walls for a spacious feel. The open-to-above entryway foyer sets a grand tone, while the wrought iron spindle railing adds a touch of elegance. Enjoy luxurious finishes with granite/quartz countertops throughout, and a blend of LVP, LVT, and carpet flooring. Enhanced lighting with added potlights illuminates the flex room, upper loft, and master bedroom. The kitchen is a chef's dream, featuring stainless steel appliances, and gas line rough-ins for both the BBQ and range. The upper floor boasts a versatile bonus room and a convenient laundry area. Plus, a smart home package ensures modern convenience and connectivity throughout this beautiful home. Photos are of Actual Home.