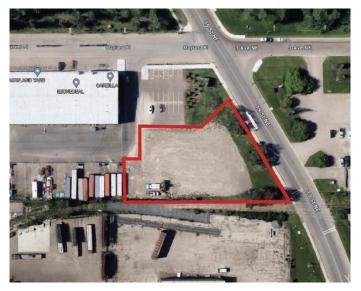

## \$1,090,000

0 Bedroom, 0.00 Bathroom, Land on 0.75 Acres

Mayland, Calgary, Alberta

.75 Acre Development Site in Mayland ideal for owner/user use up to 20,000 sf building. Excellent access to Barlow and Deerfoot Trails, Memorial Drive and Highway 1. Only minutes away from shopping centers, and restaurants. A bus stop is adjacent to the building and the LRT only 3 minutes away. Site has over \$100,000 of improvements.

### **Additional Information**

Date Listed July 16th, 2024

Days on Market 278 Zoning I-G