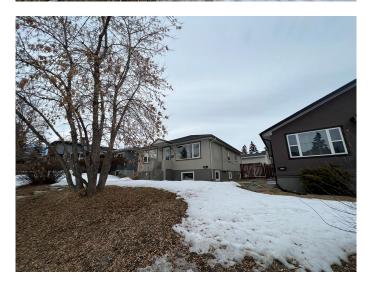

# \$6,400,000 - 1920 To 1948 26 Avenue Sw, Calgary

MLS® #A2037185

\$6,400,000

0 Bedroom, 0.00 Bathroom, Commercial on 1.14 Acres

Bankview, Calgary, Alberta

LAND, LAND, LAND ASSEMBLY -OPPORTUNITY IN INNER-CITY CALGARY in Bankview on 26th AVE SW. There are 8 spectacular 45' x 139' RC-2 zoned lots available! You may assemble up to 360' of exclusive inner-city land. (We have 1920, 1924 and 1928 26 AVE SW listed on the MLS. Located in the ultra sought-after inner-city community of Bankview and Marda Loop, these lots are perched at a high point in the community. Build with potential city views on a reasonably quiet street. This convenient and exclusive location is just minutes from both the Children's and Foothills Hospitals, Tom Baker Cancer Centre, Mount Royal University, University of Calgary, and affords easy access to the downtown core or escape to the nearby mountains. Also, just steps away from the Bow River and its extensive pathways system. Seven of the existing eight homes are in very good condition and are rented at mostly current market rent. The existing zoning allows easy subdivision into two lots and building of duplexes, but the city much prefers higher density as witnessed with the new building of a multi-family complex 300m East. This land intersects the communities of Bankview, South Calgary and Richmond Park/Knobhill. Along with Altadore and Garrison Woods, these communities comprise the commercial district of Trendy Marda Loop, which continues to be quickly redeveloping with executive homes and multi-family throughout its picturesque tree-lined streets.