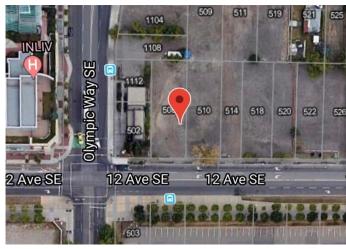

Commercial Zoning - CC-X Mixed-use designation provides endless options for future redevelopment. Strategically located just north of Stampede Park and east of Olympic way, the new anticipated Stadium may be coming right next door, close to Calgary Downtown and south of the river. 514,518 & 520-12 AVE S E also available.

## **Community Information**

Address 508 12 Avenue Se

Subdivision Beltline
City Calgary
County Calgary
Province Alberta
Postal Code T2G 1Y6