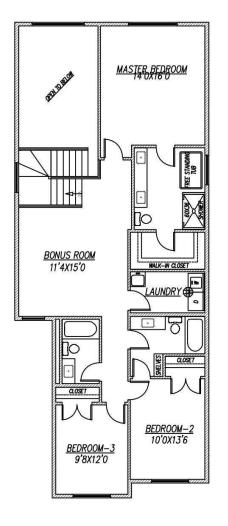

## \$749,900

4 Bedroom, 3.00 Bathroom, 2,463 sqft Single Family on 0.00 Acres

Alces, Edmonton, AB

Amazing pre-construction opportunity to build your dream custom home in the growing community of Alces! One of the last remaining lots that backs onto a serene green space! Design a fully customizable layout with options for up to 5 bedrooms (or 4 bedrooms and a bonus room), 3 full bathrooms, a spice kitchen with walk-thru pantry, open-to-above living room, extended kitchen with dining nook, and a separate entrance to the basementâ€"ideal for future development or suite potential. Choose your own interior finishings, fixtures, and floor plan to suit your lifestyle. Don't miss your chance to create a personalized home in one of Edmonton's newest and most exciting neighbourhoods!