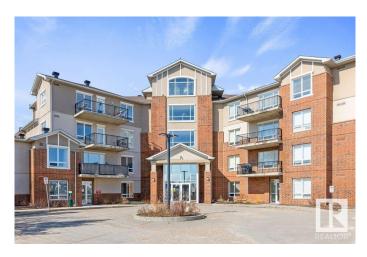

#### \$175,000

1 Bedroom, 1.00 Bathroom, 1,116 sqft Condo / Townhouse on 0.00 Acres

Belvedere, Edmonton, AB

Welcome to Holland Gardens. ALL UTILITIES INCLUDED! Enjoy 1115 square feet of living space. This 1 BED, 1 full bath, has a Large Den W/ IN-SUITE LAUNDRY, & HEATED UNDERGROUND PARKING STALL, also PET-FRIENDLY LIVING! ! Enjoy the quiet features of a concrete building, fitness room, steps from Londonderry Mall, transit, and major roadways. Perfect for first-time buyers or investors! Don't miss out

## **Community Information**

Address

| Area<br>Subdivision<br>City<br>County<br>Province<br>Postal Code | Edmonton<br>Belvedere<br>Edmonton<br>ALBERTA<br>AB<br>T5A 0A8                               |
|------------------------------------------------------------------|---------------------------------------------------------------------------------------------|
| Amenities                                                        |                                                                                             |
|                                                                  |                                                                                             |
| Amenities                                                        | Deck, Exercise Room, Parking-Visitor                                                        |
| Parking                                                          | Underground                                                                                 |
| Interior                                                         |                                                                                             |
| Appliances                                                       | Dishwasher-Built-In, Microwave Hood Fan, Refrigerator, Stacked Washer/Dryer, Stove-Electric |
| Heating                                                          | Hot Water, Natural Gas                                                                      |
| # of Stories                                                     | 4                                                                                           |
| Stories                                                          | 4                                                                                           |
| Has Basement                                                     | Yes                                                                                         |
| Basement                                                         | None, No Basement                                                                           |
| Exterior                                                         |                                                                                             |

| Exterior          | Concrete, Brick, Stucco                                             |
|-------------------|---------------------------------------------------------------------|
| Exterior Features | Landscaped, Park/Reserve, Playground Nearby, Public Transportation, |
|                   | Schools, Shopping Nearby                                            |
| Roof              | Asphalt Shingles                                                    |
| Construction      | Concrete, Brick, Stucco                                             |
| Foundation        | Concrete Perimeter                                                  |
|                   |                                                                     |