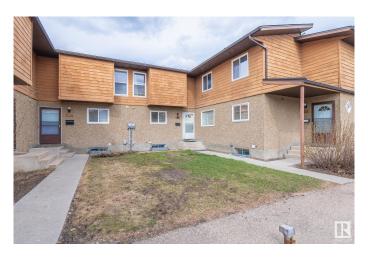

# \$210,000 - 36 3812 20 Avenue, Edmonton

MLS® #E4432652

#### \$210,000

3 Bedroom, 1.50 Bathroom, 1,079 sqft Condo / Townhouse on 0.00 Acres

Daly Grove, Edmonton, AB

Well kept property in TAMARACK PARK in DALY GROVE area. This House got everything to call HOME. On main floor you will find beautiful modern kitchen with quartz countertops and stainless steel appliances. Also on this floor you will find good size dinning area and living area with gas fire place and a half bath. Main floor finished with tiles and laminate flooring. On top floor you will get 3 bedrooms and A full bath. Basement is partially finished. Fully fenced back yard with concrete pad. This house is walking distance to DALY GROVE SCHOOL AND PARK. A MUST SEE!

#### **Exterior**

Exterior Wood, Vinyl

Exterior Features Fenced, No Back Lane, Playground Nearby, Schools, Shopping Nearby,

See Remarks

Roof Asphalt Shingles

Construction Wood, Vinyl

Foundation Concrete Perimeter