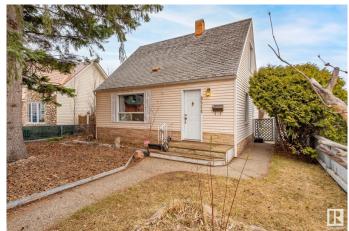

#### \$408,000

2 Bedroom, 1.00 Bathroom, 1,084 sqft Single Family on 0.00 Acres

Ritchie, Edmonton, AB

Opportunity knocks in Ritchie! Renovate or start from scratch. You're on a beautiful tree-lined street in one of the most desirable neighbourhoods in the city. Walk to the great restaurants, parks, and schools. It's only 2 blocks from Ritchie Market and 3 blocks to ravines and walking trails. The lot is 42 x 131 feet. This home has had some mechanical upgrades done and with most of the interior removed you won't find any surprises here. What you see is what you get. The electrical has been upgraded to 200 AMPS to accommodate solar and EV charging, the garage shingles have also been replaced. The basement has had a sump pump and geotextile system installed. This could be a flip house or great for a handyman to build sweat equity. Renovation designs are available. There are two garages as well. Family friendly location close to schools as well. Like they say, location, location, location.

## **Exterior**

Exterior Wood, Vinyl

Exterior Features Back Lane

Roof Asphalt Shingles

Construction Wood, Vinyl

Foundation Concrete Perimeter