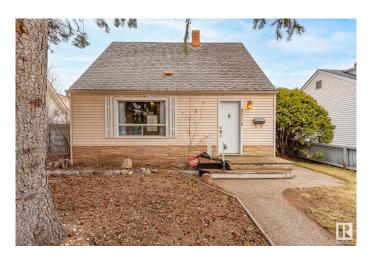

#### \$408,000

2 Bedroom, 1.00 Bathroom, 1,084 sqft Single Family on 0.00 Acres

Ritchie, Edmonton, AB

Opportunity knocks in Ritchie! Renovate or start from scratch. You're on a beautiful tree-lined street in one of the most desirable neighbourhoods in the city. Walk to the great restaurants, parks, and schools. It's only 2 blocks from Ritchie Market and 3 blocks to ravines and walking trails. The lot is 42 x 131 feet. This home has had some mechanical upgrades done and with most of the interior removed you won't find any surprises here. What you see is what you get. The electrical has been upgraded to 200 AMPS to accommodate solar and EV charging, the garage shingles have also been replaced. The basement has had a sump pump and geotextile system installed. This could be a flip house or great for a handyman to build sweat equity. Renovation designs are available. There are two garages as well. Family friendly location close to schools as well. Like they say, location, location, location.

## **Exterior**

Exterior Wood, Vinyl

Exterior Features Back Lane

Roof Asphalt Shingles

Construction Wood, Vinyl

Foundation Concrete Perimeter