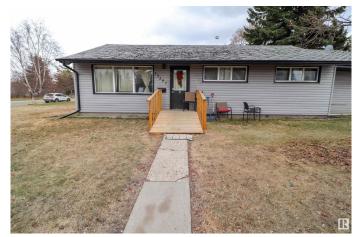

# \$320,000

3 Bedroom, 1.00 Bathroom, 981 sqft Single Family on 0.00 Acres

Wellington, Edmonton, AB

55'x120' RS Zoned CORNER LOT in Wellington! This property is ideal for future investment & is located across the street from a large park. It is a 3 bedroom, 1 bath home with a large double detached garage. There is also an additional unfinished bonus room that is not included in measurements. A full renovation was done in 2010 with kitchen, floors, bath & windows. Furnace (2013) & Hot Water Tank (2023).

Built in 1958