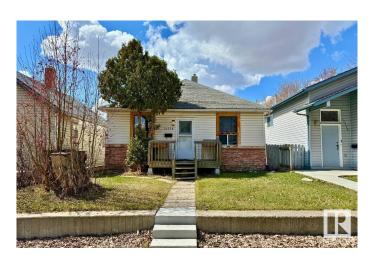

## \$180,000

2 Bedroom, 1.00 Bathroom, 931 sqft Single Family on 0.00 Acres

Calder, Edmonton, AB

Opportunity knocksâ€"for those with vision and a tool belt. This home needs work, no doubt about it, but it offers a blank canvas for the savvy investor or buyer willing to roll up their sleeves. With a newer hot water tank and furnace already in place, some of the heavy lifting is done. The rest? Well, that's where your creativity (and elbow grease) comes in. Priced to reflect the condition, this is a chance to add serious valueâ€"but it's not for the timid

### **Essential Information**

MLS® # E4432197 Price \$180,000

Bedrooms 2

Bathrooms 1.00

Full Baths 1

Square Footage 931 Acres 0.00

Year Built 1916

Type Single Family

Sub-Type Detached Single Family

Style Bungalow

Status Active

### **Exterior**

Exterior Wood, Stone, Vinyl

Exterior Features Back Lane, Fenced, Playground Nearby, Public Transportation, Schools,

Shopping Nearby

Roof Asphalt Shingles

Construction Wood, Stone, Vinyl

Foundation Concrete Perimeter