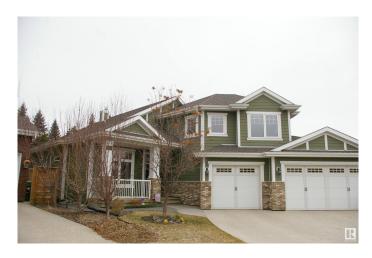

#### \$1,059,900

4 Bedroom, 3.00 Bathroom, 2,261 sqft Single Family on 0.00 Acres

Erin Ridge, St. Albert, AB

Just about as private as you can get in town, Stunning 2261 sq ft executive bungalow, tucked away on a 1/4 acre lot in a cul-de-sac, with an award-winning backyard. Relax and entertain in the expansive great room with soaring vaulted ceilings, with a wall unit framing a gas fireplace. The island kitchen is a dream - complete with high-end appliances, ample counter space, and a walk-through pantry, perfect for meal prep and casual dining. The dining area shares some of the cabinetry with the kitchen, with patio doors out to the sunroom. The primary bedroom is massive, overlooking the backyard again, and features a beautiful 5-piece ensuite and a walk-in closet. The Bonus room is massive, pick what you want it for, with plenty of windows and another gas fireplace. The fully finished basement features three more bedrooms, a large rec room with gorgeous wet bar, and a family room wired for surround and another gas fireplace. The triple garage is oversized and heated. This one checks a lot of boxes.