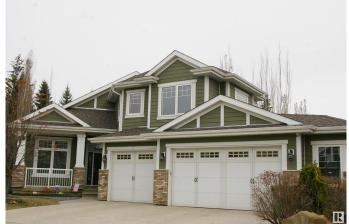

#### \$1,059,900

4 Bedroom, 3.00 Bathroom, 2,261 sqft Single Family on 0.00 Acres

Erin Ridge, St. Albert, AB

Just about as private as you can get in town, Stunning 2261 sq ft executive bungalow, tucked away on a 1/4 acre lot in a cul-de-sac, with an award-winning backyard. Relax and entertain in the expansive great room with soaring vaulted ceilings, with a wall unit framing a gas fireplace. The island kitchen is a dream - complete with high-end appliances, ample counter space, and a walk-through pantry, perfect for meal prep and casual dining. The dining area shares some of the cabinetry with the kitchen, with patio doors out to the sunroom. The primary bedroom is massive, overlooking the backyard again, and features a beautiful 5-piece ensuite and a walk-in closet. The Bonus room is massive, pick what you want it for, with plenty of windows and another gas fireplace. The fully finished basement features three more bedrooms, a large rec room with gorgeous wet bar, and a family room wired for surround and another gas fireplace. The triple garage is oversized and heated. This one checks a lot of boxes.