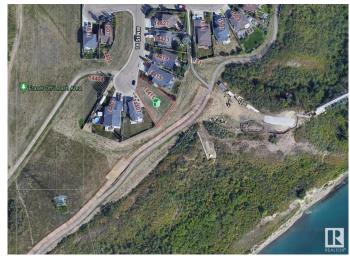

### \$325,000

0 Bedroom, 0.00 Bathroom, Single Family on 0.00 Acres

Fraser, Edmonton, AB

**Exceptional Development Opportunity in** Fraser â€" Last Lot in cul-de-sac! Attention builders & investors! Seize this rare opportunity to acquire a premium 742 sq m pie-shaped lot in the desirable Fraser community. Strategically located at the end of a quiet cul-de-sac, this property backs onto the river valley & expansive green space, providing unmatched appeal for high-end residential development. With direct access to scenic river valley trails, an off-leash dog park, and proximity to two golf courses, this location is highly attractive to future homeowners. Quick access to the Henday ensures convenient connectivity to all corners of the city, making it ideal for commuters. Whether you're looking to build a luxury custom home, Duplex or 4Plex with legal basements suites this RS zoned lot offers the perfect canvas with strong market demand. Don't miss your chance to develop in one of Edmonton's most sought-after communities. Secure this prime lot and capitalize on its full potential.

## **Community Information**

Address 14411 16 Street

Area Edmonton

Subdivision Fraser

City Edmonton
County ALBERTA

Province AB

Postal Code T5Y 2V1