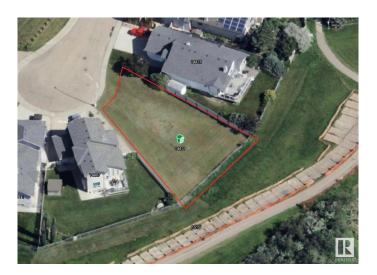

### \$325,000

0 Bedroom, 0.00 Bathroom, Single Family on 0.00 Acres

Fraser, Edmonton, AB

**Exceptional Development Opportunity in** Fraser â€" Last Lot in cul-de-sac! Attention builders & investors! Seize this rare opportunity to acquire a premium 742 sq m pie-shaped lot in the desirable Fraser community. Strategically located at the end of a quiet cul-de-sac, this property backs onto the river valley & expansive green space, providing unmatched appeal for high-end residential development. With direct access to scenic river valley trails, an off-leash dog park, and proximity to two golf courses, this location is highly attractive to future homeowners. Quick access to the Henday ensures convenient connectivity to all corners of the city, making it ideal for commuters. Whether you're looking to build a luxury custom home, Duplex or 4Plex with legal basements suites this RS zoned lot offers the perfect canvas with strong market demand. Don't miss your chance to develop in one of Edmonton's most sought-after communities. Secure this prime lot and capitalize on its full potential.

## **Community Information**

Address 14411 16 Street

Area Edmonton

Subdivision Fraser

City Edmonton
County ALBERTA

Province AB

Postal Code T5Y 2V1