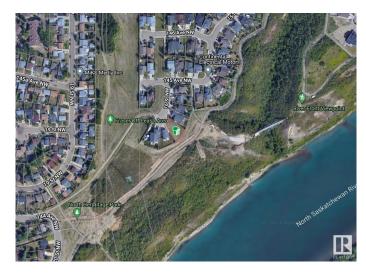

### \$325,000

0 Bedroom, 0.00 Bathroom, Single Family on 0.00 Acres

Fraser, Edmonton, AB

**Exceptional Development Opportunity in** Fraser â€" Last Lot in cul-de-sac! Attention builders & investors! Seize this rare opportunity to acquire a premium 742 sq m pie-shaped lot in the desirable Fraser community. Strategically located at the end of a quiet cul-de-sac, this property backs onto the river valley & expansive green space, providing unmatched appeal for high-end residential development. With direct access to scenic river valley trails, an off-leash dog park, and proximity to two golf courses, this location is highly attractive to future homeowners. Quick access to the Henday ensures convenient connectivity to all corners of the city, making it ideal for commuters. Whether you're looking to build a luxury custom home, Duplex or 4Plex with legal basements suites this RS zoned lot offers the perfect canvas with strong market demand. Don't miss your chance to develop in one of Edmonton's most sought-after communities. Secure this prime lot and capitalize on its full potential.

## **Community Information**

Address 14411 16 Street

Area Edmonton

Subdivision Fraser

City Edmonton
County ALBERTA

Province AB

Postal Code T5Y 2V1