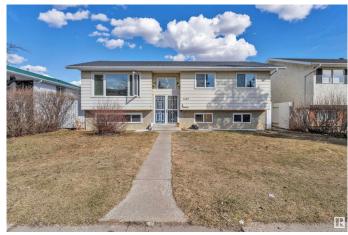

### \$449.000

6 Bedroom, 2.50 Bathroom, 1,227 sqft Single Family on 0.00 Acres

Menisa, Edmonton, AB

Welcome to this well-maintained bi-level home in the desirable community of Menisa in Mill Woods! Situated on a large lot, this spacious property features a total of 6 bedrooms, including a fully finished basement â€" perfect for large families Key upgrades include a roof, windows, and furnace, offering peace of mind and added value. The bright and functional main level is complemented by a covered deckâ€"perfect for year-round outdoor enjoyment and entertaining. Enjoy the convenience of a detached double garage and a fully landscaped yard with plenty of room to play or garden. Located close to schools, shopping, public transit, and parks, this home combines comfort, space, and location.

#### **Essential Information**

MLS® # E4430337 Price \$449,000

Bedrooms 6

Bathrooms 2.50

Full Baths 2

Half Baths 1

Square Footage 1,227 Acres 0.00

Year Built 1977

Type Single Family

Sub-Type Detached Single Family

Style Bi-Level Status Active