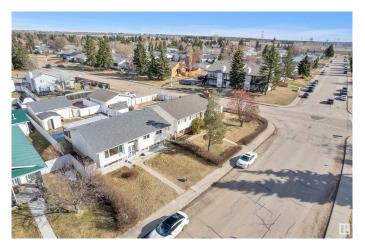

## **Community Information**

Address 1207 80 Street

Area Edmonton
Subdivision Menisa

City Edmonton
County ALBERTA

Province AB

Postal Code T6K 2R3

#### **Exterior**

Exterior Wood, Vinyl

Exterior Features Back Lane, Fenced, Landscaped, Playground Nearby, Public

Transportation, Schools, Shopping Nearby

Roof Asphalt Shingles

Construction Wood, Vinyl

Foundation Concrete Perimeter