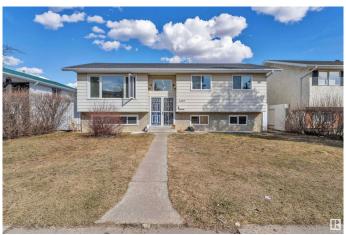

# \$449,000 - 1207 80 Nw Street, Edmonton

MLS® #E4430337

### \$449,000

6 Bedroom, 2.50 Bathroom, 1,227 sqft Single Family on 0.00 Acres

Menisa, Edmonton, AB

Welcome to this well-maintained bi-level home in the desirable community of Menisa in Mill Woods! Situated on a large lot, this spacious property features a total of 6 bedrooms, including a fully finished basement â€" perfect for large families Key upgrades include a roof, windows, and furnace, offering peace of mind and added value. The bright and functional main level is complemented by a covered deckâ€"perfect for year-round outdoor enjoyment and entertaining. Enjoy the convenience of a detached double garage and a fully landscaped yard with plenty of room to play or garden. Located close to schools, shopping, public transit, and parks, this home combines comfort, space, and location.

#### **Exterior**

Exterior Wood, Vinyl

Exterior Features Back Lane, Fenced, Landscaped, Playground Nearby, Public

Transportation, Schools, Shopping Nearby

Roof Asphalt Shingles

Construction Wood, Vinyl

Foundation Concrete Perimeter