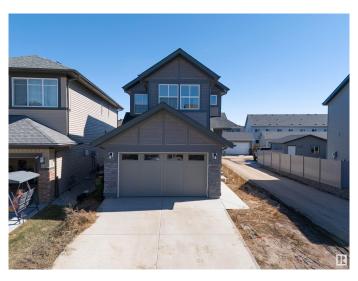

## \$619,000

4 Bedroom, 3.00 Bathroom, 1,920 sqft Single Family on 0.00 Acres

Secord, Edmonton, AB

Stunning 2-storey, Jayman built home in the vibrant West Edmonton community of Secord! With 1,920 sq. ft. of living space, this modern gem offers 4 spacious bedrooms and 3 full bathrooms, including a main floor bed & bathâ€"ideal for guests or multigenerational living. The open concept layout features a large kitchen island for entertaining, upgraded appliance package, and a walk-thru pantry from the garage. Enjoy energy savings with solar panels and future potential with an unfinished basement featuring a separate entrance. Upstairs, relax in the spacious bonus room, retreat to a luxurious 5-piece primary ensuite, and enjoy the convenience of upper floor laundry. Stylish, smart, and ready for you!

#### **Essential Information**

MLS® # E4430265 Price \$619,000

Bedrooms 4
Bathrooms 3.00

Full Baths 3

Square Footage 1,920
Acres 0.00
Year Built 2022

Type Single Family

Sub-Type Detached Single Family

Style 2 Storey
Status Active

### **Exterior**

Exterior Wood, Stone, Vinyl

Exterior Features Corner Lot, Public Transportation, Schools, Shopping Nearby

Roof Asphalt Shingles

Construction Wood, Stone, Vinyl

Foundation Concrete Perimeter