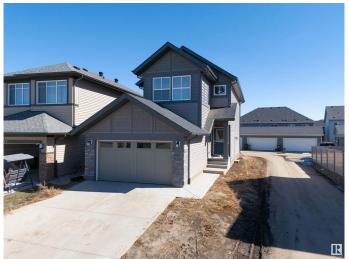

## \$619,000

4 Bedroom, 3.00 Bathroom, 1,920 sqft Single Family on 0.00 Acres

Secord, Edmonton, AB

Stunning 2-storey, Jayman built home in the vibrant West Edmonton community of Secord! With 1,920 sq. ft. of living space, this modern gem offers 4 spacious bedrooms and 3 full bathrooms, including a main floor bed & bathâ€"ideal for guests or multigenerational living. The open concept layout features a large kitchen island for entertaining, upgraded appliance package, and a walk-thru pantry from the garage. Enjoy energy savings with solar panels and future potential with an unfinished basement featuring a separate entrance. Upstairs, relax in the spacious bonus room, retreat to a luxurious 5-piece primary ensuite, and enjoy the convenience of upper floor laundry. Stylish, smart, and ready for you!

#### **Essential Information**

MLS® # E4430265 Price \$619,000

Bedrooms 4
Bathrooms 3.00

Full Baths 3

Square Footage 1,920
Acres 0.00
Year Built 2022

Type Single Family

Sub-Type Detached Single Family

Style 2 Storey
Status Active

### **Exterior**

Exterior Wood, Stone, Vinyl

Exterior Features Corner Lot, Public Transportation, Schools, Shopping Nearby

Roof Asphalt Shingles

Construction Wood, Stone, Vinyl

Foundation Concrete Perimeter