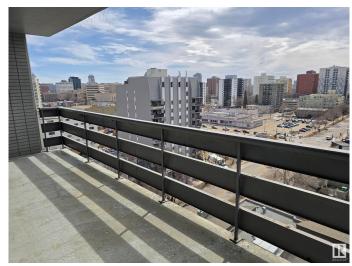

#### \$134,800

1 Bedroom, 1.00 Bathroom, 772 sqft Condo / Townhouse on 0.00 Acres

WîhkwÃantôwin, Edmonton, AB

South facing 772sq.ft monster of a 1 bedroom condo with insuite storage room. This property makes an ideal investment as the tenant is clean, is currently paying \$1200/month, and wants to stay. The unit has a good layout with galley kitchen which merges into the dining area, a huge living room, giant bedroom, and a 4 piece bathroom. There is also laundry on every floor, along with a storage room for each unit. Plus, it is steps to transit, and a short walk to Unity Square for all things needed on a daily basis.

### **Amenities**

Amenities Detectors Smoke, No Animal Home, No Smoking Home, Parking-Visitor,

Patio, Storage-Locker Room

Parking Parkade