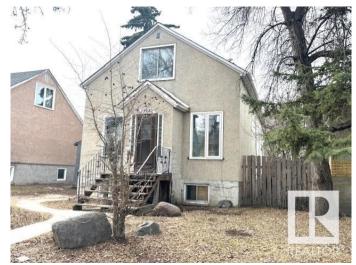

# \$189,000 - 11940 71 Street, Edmonton

MLS® #E4429600

# \$189,000

4 Bedroom, 1.50 Bathroom, 1,408 sqft Single Family on 0.00 Acres

Montrose (Edmonton), Edmonton, AB

Calling Builders & Investors! Investment or re-development opportunity! Lot size: 42 x 125. This single detached house situated in the convenient location with only minutes to public transportation, downtown, school, park, shopping & all amenities. Main floor offers living room, kitchen, 2 bedrooms & bathroom. Upper floor has 1 bedroom, kitchen & bathroom. This house needs works and is currently being sold "as is where is on possession day". No warranties or representations. Quick possession available.

# **Community Information**

Address 11940 71 Street

Area Edmonton

Subdivision Montrose (Edmonton)

City Edmonton
County ALBERTA

Province AB

Postal Code T5B 1W7