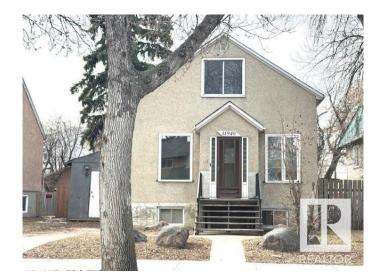

# \$189,000 - 11940 71 Street, Edmonton

MLS® #E4429600

# \$189,000

4 Bedroom, 1.50 Bathroom, 1,408 sqft Single Family on 0.00 Acres

Montrose (Edmonton), Edmonton, AB

Calling Builders & Investors! Investment or re-development opportunity! Lot size: 42 x 125. This single detached house situated in the convenient location with only minutes to public transportation, downtown, school, park, shopping & all amenities. Main floor offers living room, kitchen, 2 bedrooms & bathroom. Upper floor has 1 bedroom, kitchen & bathroom. This house needs works and is currently being sold "as is where is on possession day". No warranties or representations. Quick possession available.

# **Community Information**

Address 11940 71 Street

Area Edmonton

Subdivision Montrose (Edmonton)

City Edmonton
County ALBERTA

Province AB

Postal Code T5B 1W7