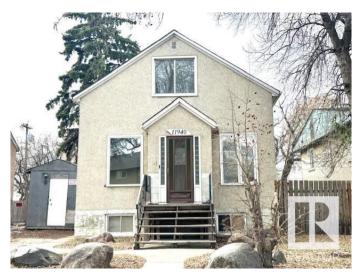

# \$189,000 - 11940 71 Street, Edmonton

MLS® #E4429600

# \$189,000

4 Bedroom, 1.50 Bathroom, 1,408 sqft Single Family on 0.00 Acres

Montrose (Edmonton), Edmonton, AB

Calling Builders & Investors! Investment or re-development opportunity! Lot size: 42 x 125. This single detached house situated in the convenient location with only minutes to public transportation, downtown, school, park, shopping & all amenities. Main floor offers living room, kitchen, 2 bedrooms & bathroom. Upper floor has 1 bedroom, kitchen & bathroom. This house needs works and is currently being sold "as is where is on possession day". No warranties or representations. Quick possession available.

# **Community Information**

Address 11940 71 Street

Area Edmonton

Subdivision Montrose (Edmonton)

City Edmonton
County ALBERTA

Province AB

Postal Code T5B 1W7